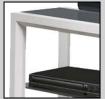

## **Novara Electric Fireplace**

**SGFP-300-W** 

## **Media Console**

The Novara elegantly blends contemporary styling with the world's most realistic flame effect. Designed to support flat panel televisions up to 60", the Novara boasts a clean white finish with minimalist smoked glass shelves.



Component storage



Smoked glass shelves



Picture frame inspired chamfered edge



## **Firebox**

- 25" self-trimming widescreen electric firebox
- · Patented, life-like flame effect
- Light shines and reflects off the asymmetrical-sized glass pieces creating an effect that is as alluring as it is contemporary
- On-demand heat with thermostat control
- Flame operates with or without heat
- 2¢ / hour with flame only
   5¢ / hour with flame and heat\*
- 120 Volts / 880 Watts / 3.000 BTU

TV and accessories not included

| Component<br>Storage | Inches |      |    | cm   |    |      |  |
|----------------------|--------|------|----|------|----|------|--|
|                      | W      | Н    | D  | W    | Н  | D    |  |
| A – Sides            | 17.25  | 18.5 | 16 | 43.8 | 47 | 40.6 |