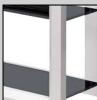

## **Novara Electric Fireplace**

**SGFP-300-W** 

## **Media Console**

The Novara elegantly blends contemporary styling with the world's most realistic flame effect. Designed to support flat panel televisions up to 60", the Novara boasts a clean white finish with minimalist smoked glass shelves.



Component storage



Smoked glass shelves



Picture frame inspired chamfered edge



## **Firebox**

- 25" self-trimming widescreen electric firebox
- · Patented, life-like flame effect
- Light shines and reflects off the asymmetrical-sized glass pieces creating an effect that is as alluring as it is contemporary
- On-demand heat with thermostat control
- Flame operates with or without heat
- 2¢ / hour with flame only
   5¢ / hour with flame and heat\*
- 120 Volts / 880 Watts / 3.000 BTU

TV and accessories not included

| Component<br>Storage | Inches |      |    | cm   |    |      |  |
|----------------------|--------|------|----|------|----|------|--|
|                      | W      | Н    | D  | W    | Н  | D    |  |
| A – Sides            | 17.25  | 18.5 | 16 | 43.8 | 47 | 40.6 |  |





| Model #