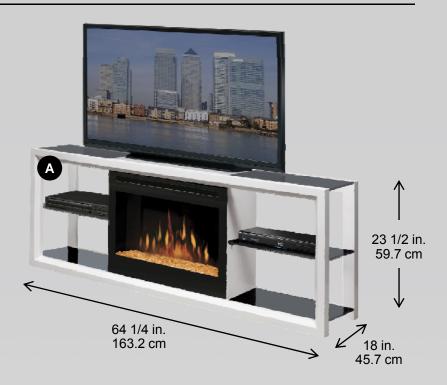

## **Media Console**

The Novara elegantly blends contemporary styling with the world's most realistic flame effect. Designed to support flat panel televisions up to 60", the Novara boasts a clean white finish with minimalist smoked glass shelves.

## **Firebox**

- 25" self-trimming widescreen electric firebox
- · Patented, life-like flame effect
- Light shines and reflects off the asymmetrical-sized glass pieces creating an effect that is as alluring as it is contemporary
- On-demand heat with thermostat control
- Flame operates with or without heat
- 2¢ / hour with flame only
   5¢ / hour with flame and heat\*
- 120 Volts / 880 Watts / 3.000 BTU

TV and accessories not included

| Component<br>Storage | Inches |      |    | cm   |    |      |  |
|----------------------|--------|------|----|------|----|------|--|
|                      | W      | Н    | D  | W    | Н  | D    |  |
| A – Sides            | 17.25  | 18.5 | 16 | 43.8 | 47 | 40.6 |  |