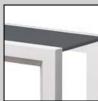

## **Novara Electric Fireplace**

**SGFP-300-W** 

## **Media Console**

The Novara elegantly blends contemporary styling with the world's most realistic flame effect. Designed to support flat panel televisions up to 60", the Novara boasts a clean white finish with minimalist smoked glass shelves.



Component storage



Smoked glass shelves



Picture frame inspired chamfered edge



## **Firebox**

- 25" self-trimming widescreen electric firebox
- · Patented, life-like flame effect
- Light shines and reflects off the asymmetrical-sized glass pieces creating an effect that is as alluring as it is contemporary
- On-demand heat with thermostat control
- Flame operates with or without heat
- 2¢ / hour with flame only
   5¢ / hour with flame and heat\*
- 120 Volts / 880 Watts / 3.000 BTU

TV and accessories not included

| Component<br>Storage | Inches |      |    | cm   |    |      |  |
|----------------------|--------|------|----|------|----|------|--|
|                      | W      | Н    | D  | W    | Н  | D    |  |
| A – Sides            | 17.25  | 18.5 | 16 | 43.8 | 47 | 40.6 |  |





| Model #             | Description