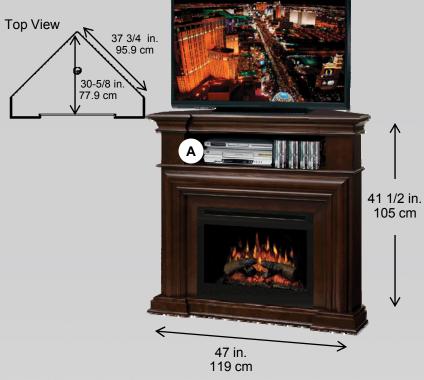

## **Media Console**

Traditional corner media fireplace featuring picture frame molding fascia with mitred corners. The Montgomery has a multi-stepped base, a matching crown molding top with cable management and an open center storage for media devices.

Component storage

Multi-stepped hearth

Picture frame molding fascia

| Component<br>Storage | Inches |      |    | cm   |      |      |  |
|----------------------|--------|------|----|------|------|------|--|
|                      | W      | Н    | D  | W    | Н    | D    |  |
| A – Center           | 30.5   | 6.75 | 18 | 77.5 | 17.1 | 45.7 |  |