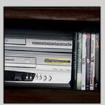

Component storage

Multi-stepped hearth

Picture frame molding fascia

| Component<br>Storage | Inches |      |    | cm   |      |      |  |
|----------------------|--------|------|----|------|------|------|--|
|                      | W      | Н    | D  | W    | Н    | D    |  |
| A – Center           | 30.5   | 6.75 | 18 | 77.5 | 17.1 | 45.7 |  |