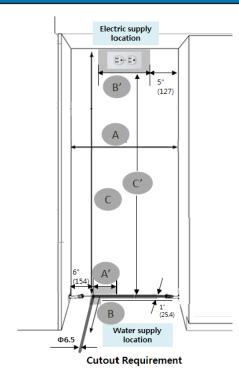

## DRZ24980LAP

24-INCH FREEZER COLUMN, LEFT-HINGE MODERNIST, PANEL-READY

| INSTALLATION | CUTOUT | DIMENSIONS |
|--------------|--------|------------|
|--------------|--------|------------|

|            | 24"            |
|------------|----------------|
| A (Width)  | 24" (610mm)    |
| B (Depth)  | 25" (635mm)    |
| C (Height) | 84" (2134mm)   |
| A'         | 5 1/2" (140mm) |
| B′         | 14" (356mm)    |
| C'         | 80" (2032mm)   |