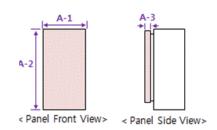

|                 | 24"               |
|-----------------|-------------------|
| A-1<br>(Width)  | 23 3/4" (603mm)   |
| A-2<br>(Height) | 79 7/8" (2029mm)  |
| A-3<br>(Depth)  | 3/4" (19mm)       |
| Max<br>Weight   | 110.0 lbs. (50kg) |