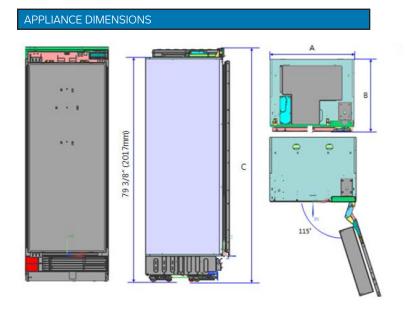

## DRZ24980LAP

24-INCH FREEZER COLUMN, LEFT-HINGE MODERNIST, PANEL-READY

| INSTALLATION | CUTOUT | DIMENSIONS |
|--------------|--------|------------|
|--------------|--------|------------|

### CUSTOM PANEL DIMENSIONS

|            | 24"               |
|------------|-------------------|
| A (Width)  | 23 5/8" (600mm)   |
| B (Depth)  | 23 13/16" (605mm) |
| C (Height) | 83 3/8"" (2118mm) |