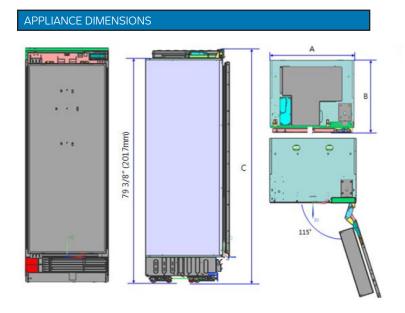

L66603 03012017 ©2017 All rights reserved.

| GENERAL PROPERTIES                                                       |                                                           |
|--------------------------------------------------------------------------|-----------------------------------------------------------|
| Panel Ready                                                              | Yes                                                       |
| Door Swing                                                               | Left                                                      |
| Push-To-Open™ Door Assist                                                | Yes                                                       |
| Icemaker                                                                 | Dual Icemaker for Standard<br>and Cocktail Ice™           |
| Lighting                                                                 | 3DLighting™                                               |
| Interior Material                                                        | SteelCool™ Stainless Steel<br>Interior                    |
| Full Width Shelves                                                       | 3 ea                                                      |
| Shelf Material                                                           | Tempered, Metal Trim, Spill-<br>Proof                     |
| Full Extension Drawers at 90° Door<br>Opening Angle                      | Yes                                                       |
| Hidden Box with Flip-up Cover                                            | l ea                                                      |
| Freezer Drawer                                                           | 2 ea                                                      |
| Door Bins                                                                | 4 ea                                                      |
| Door Open Alarm                                                          | Yes                                                       |
| Special Modes                                                            | Sabbath Mode                                              |
| CAPACITY                                                                 |                                                           |
| Total Unit Gross Capacity (cu. ft.) -<br>AHAM                            | 13.6 cu. ft.                                              |
| Freezer Gross Capacity (cu. ft.)                                         | 13.6 cu. ft.                                              |
| PERFORMANCE                                                              |                                                           |
| Dedicated Evaportator & Compres-<br>sor System                           | Yes                                                       |
| Power Freeze                                                             | Yes                                                       |
| Defrost Process                                                          | Frost-Free                                                |
| Precise Cooling                                                          | Minimized temeprature fluc-<br>tuation ±0.36°F* (±0.2°C*) |
| DIMENSIONS                                                               |                                                           |
| Appliance dimensions (H x W x D) (in.)                                   | 83 3/8" x 23 5/8" x 23 13/16"                             |
| Required Cutout Size (H x W x D) (in.)                                   | 84" x 24" x 25"                                           |
| TECHNICAL DETAILS                                                        |                                                           |
| Current (A)                                                              | 3                                                         |
| Volts (V)                                                                | 115                                                       |
| Frequency (Hz)                                                           | 60                                                        |
| Power Cord Length (in.)                                                  | 78 3/4"                                                   |
| Plug Type                                                                | 120V, 3 Prong                                             |
| EFFICIENCY                                                               | ·                                                         |
| ENERGY STAR Qualified                                                    | Yes                                                       |
| Annual Energy Consumption                                                | 500 kWh/year                                              |
| WARRANTY                                                                 |                                                           |
| Limited, Entire Appliance, Parts and<br>Labor on Any Part of the Freezer | 2 Year                                                    |
| Limited Warranty for Sealed Freezer<br>System; Parts and Labor           | 3rd to 6th Year                                           |
| Limited Warranty for Sealed Freezer<br>System; Parts Only                | 7th to 12th Year                                          |

### CUSTOM PANEL DIMENSIONS

|            | 24"               |
|------------|-------------------|
| A (Width)  | 23 5/8" (600mm)   |
| B (Depth)  | 23 13/16" (605mm) |
| C (Height) | 83 3/8"" (2118mm) |