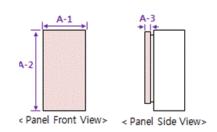

|                 | 24"               |
|-----------------|-------------------|
| A-1<br>(Width)  | 23 3/4" (603mm)   |
| A-2<br>(Height) | 79 7/8" (2029mm)  |
| A-3<br>(Depth)  | 3/4" (19mm)       |
| Max<br>Weight   | 110.0 lbs. (50kg) |