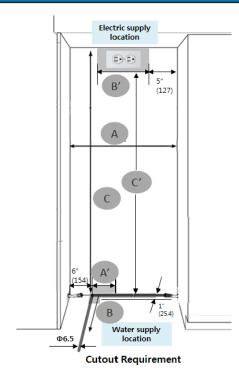

L66603 03012017 ©2017 All rights reserved.

| GENERAL PROPERTIES                                                       |                                                           |
|--------------------------------------------------------------------------|-----------------------------------------------------------|
| Panel Ready                                                              | Yes                                                       |
| Door Swing                                                               | Left                                                      |
| Push-To-Open™ Door Assist                                                | Yes                                                       |
| Icemaker                                                                 | Dual Icemaker for Standard<br>and Cocktail Ice™           |
| Lighting                                                                 | 3DLighting™                                               |
| Interior Material                                                        | SteelCool™ Stainless Steel<br>Interior                    |
| Full Width Shelves                                                       | 3 ea                                                      |
| Shelf Material                                                           | Tempered, Metal Trim, Spill-<br>Proof                     |
| Full Extension Drawers at 90° Door<br>Opening Angle                      | Yes                                                       |
| Hidden Box with Flip-up Cover                                            | l ea                                                      |
| Freezer Drawer                                                           | 2 ea                                                      |
| Door Bins                                                                | 4 ea                                                      |
| Door Open Alarm                                                          | Yes                                                       |
| Special Modes                                                            | Sabbath Mode                                              |
| CAPACITY                                                                 |                                                           |
| Total Unit Gross Capacity (cu. ft.) -<br>AHAM                            | 13.6 cu. ft.                                              |
| Freezer Gross Capacity (cu. ft.)                                         | 13.6 cu. ft.                                              |
| PERFORMANCE                                                              |                                                           |
| Dedicated Evaportator & Compres-<br>sor System                           | Yes                                                       |
| Power Freeze                                                             | Yes                                                       |
| Defrost Process                                                          | Frost-Free                                                |
| Precise Cooling                                                          | Minimized temeprature fluc-<br>tuation ±0.36°F* (±0.2°C*) |
| DIMENSIONS                                                               |                                                           |
| Appliance dimensions (H x W x D) (in.)                                   | 83 3/8" x 23 5/8" x 23 13/16"                             |
| Required Cutout Size (H x W x D) (in.)                                   | 84" x 24" x 25"                                           |
| TECHNICAL DETAILS                                                        |                                                           |
| Current (A)                                                              | 3                                                         |
| Volts (V)                                                                | 115                                                       |
| Frequency (Hz)                                                           | 60                                                        |
| Power Cord Length (in.)                                                  | 78 3/4"                                                   |
| Plug Type                                                                | 120V, 3 Prong                                             |
| EFFICIENCY                                                               | ·                                                         |
| ENERGY STAR Qualified                                                    | Yes                                                       |
| Annual Energy Consumption                                                | 500 kWh/year                                              |
| WARRANTY                                                                 |                                                           |
| Limited, Entire Appliance, Parts and<br>Labor on Any Part of the Freezer | 2 Year                                                    |
| Limited Warranty for Sealed Freezer<br>System; Parts and Labor           | 3rd to 6th Year                                           |
| Limited Warranty for Sealed Freezer<br>System; Parts Only                | 7th to 12th Year                                          |

|            | 24"            |
|------------|----------------|
| A (Width)  | 24" (610mm)    |
| B (Depth)  | 25" (635mm)    |
| C (Height) | 84" (2134mm)   |
| A'         | 5 1/2" (140mm) |
| B′         | 14" (356mm)    |
| C'         | 80" (2032mm)   |