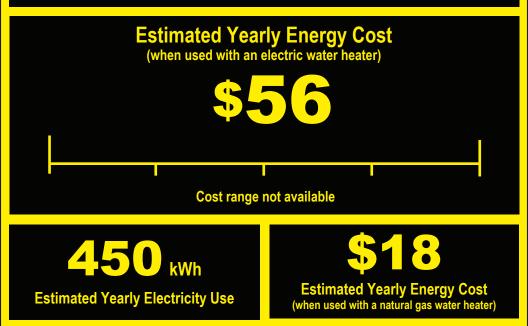

## • Your cost will depend on your utility rates and use.

- Cost range based only on similar capacity models.
- Estimated operating cost based on six wash loads a week and a national average electricity cost of 12.4 cents per kWh and natural gas cost of \$1.128 per therm.