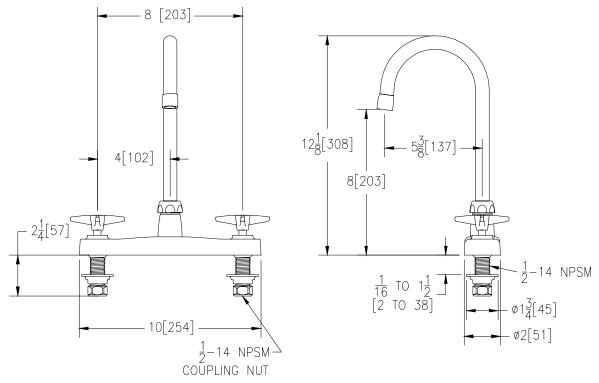

## Engineering Specifications: Zurn AquaSpec® Z871B2-XL

Polished chrome-plated 8" [203mm] brass deck faucet with a 5-3/8" [137mm] centerline rigid or swing gooseneck spout and quarter turn ceramic disc cartridges. Unit is furnished with a 2.2 GPM [8.3 L] pressure compensating aerator (complying with ANSI A112.18.1 Standard for flow), vandal-resistant color-coded metal four arm handles, mounting hardware and 1/2" NPSM coupling nuts for standard lavatory risers.

Note: All dimensions are for reference only. Do not use for pre-plumbing