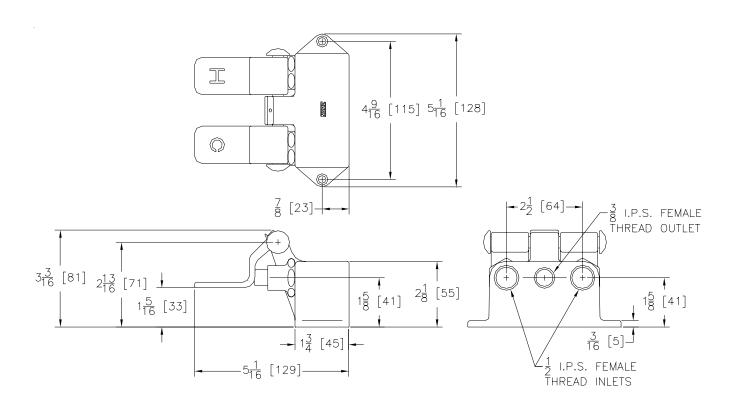

## Engineering Specifications: Zurn AquaSpec®Z85500

Polished chrome-plated brass floor-mounted, slow-closing double pedal mixing valve. Two 1/2" I.P.S. female back inlets and one 3/8" I.P.S. female back outlet.

Note: All dimensions are for reference only. Do not use for pre-plumbing