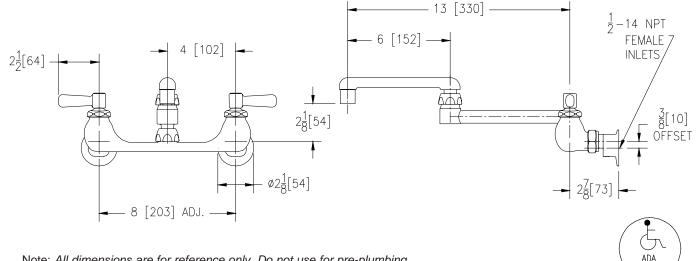

#### Engineering Specifications: Zurn AquaSpec<sup>®</sup> Z842K1-XL-15F

Polished chrome-plated cast brass 8" [203mm] sink faucet with quarter turn ceramic disc cartridges, 3/8" [10mm] short swivel inlets providing adjustable centers from 7-1/4" [184mm] to 8-3/4" [222mm] and a 13" [330mm] doublejointed brass swing spout with a full flow outlet. Unit is furnished with 2-1/2" [64mm] vandal-resistant color-coded metal lever handles.

Note: All dimensions are for reference only. Do not use for pre-plumbing