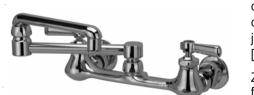

#### Engineering Specifications: Zurn AquaSpec<sup>®</sup> Z842K1-XL-15F

Polished chrome-plated cast brass 8" [203mm] sink faucet with quarter turn ceramic disc cartridges, 3/8" [10mm] short swivel inlets providing adjustable centers from 7-1/4" [184mm] to 8-3/4" [222mm] and a 13" [330mm] doublejointed brass swing spout with a full flow outlet. Unit is furnished with 2-1/2" [64mm] vandal-resistant color-coded metal lever handles.