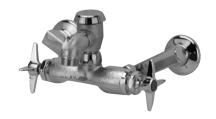

## Engineering Specifications: Zurn AquaSpec® Z841L2-RC

Rough chrome-plated cast brass service sink faucet with quarter turn ceramic disc cartridges, 2-1/2" [64mm] long swivel inlets (with integral stops) providing adjustable centers from 4" [102mm] to 8-3/8" [213mm] and a 2-1/2" [64mm] vacuum breaker spout with pail hook and an integral 3/4" hose-threaded outlet. Unit is provided with vandal-resistant color-coded metal four arm handles.