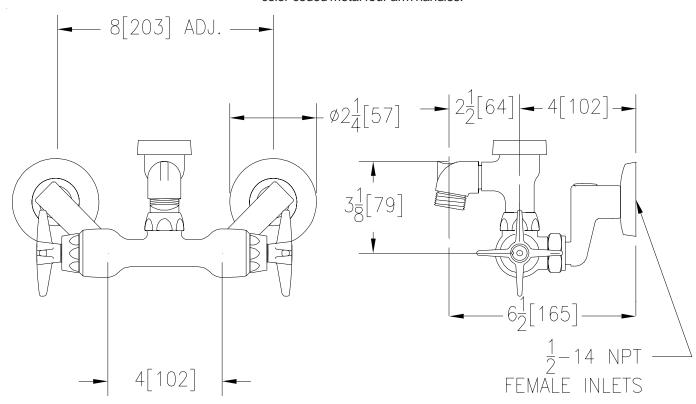

## Engineering Specifications: Zurn AquaSpec® Z841L2-RC

Rough chrome-plated cast brass service sink faucet with quarter turn ceramic disc cartridges, 2-1/2" [64mm] long swivel inlets (with integral stops) providing adjustable centers from 4" [102mm] to 8-3/8" [213mm] and a 2-1/2" [64mm] vacuum breaker spout with pail hook and an integral 3/4" hose-threaded outlet. Unit is provided with vandal-resistant color-coded metal four arm handles.

Note: All dimensions are for reference only. Do not use for pre-plumbing