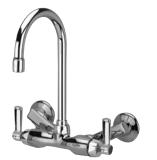

## SERVICE SINK FAUCET Z841B1

| $T \wedge \bigcirc$ |  |
|---------------------|--|
| IAG                 |  |

## Engineering Specifications: Zurn AquaSpec® Z841B1

Polished chrome-plated cast brass service sink faucet with quarter turn ceramic disc cartridges, 2-1/2" [64mm] long swivel inlets (with integral stops) providing adjustable centers from 4" [102mm] to 8-3/8" [213mm] and a 5-3/8" [137mm] centerline gooseneck spout. Unit is furnished with a 2.2 GPM [8.3 L] pressure compensating aerator (complying with ANSI A112.18.1 Standard for flow) and 2-1/2" [64mm] vandal-resistant color-coded metal lever handles.