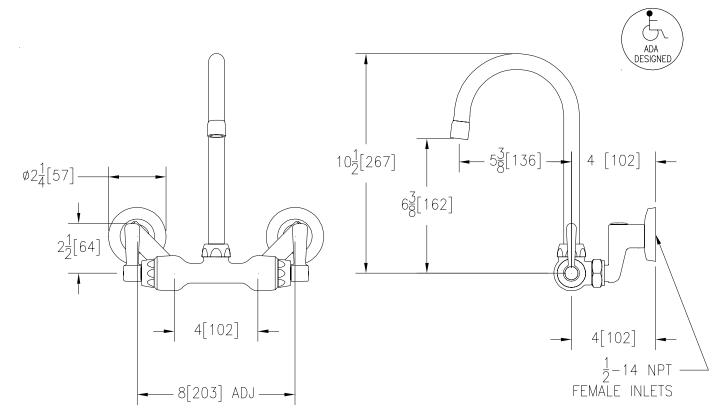

## Engineering Specifications: Zurn AquaSpec® Z841B1

Polished chrome-plated cast brass service sink faucet with quarter turn ceramic disc cartridges, 2-1/2" [64mm] long swivel inlets (with integral stops) providing adjustable centers from 4" [102mm] to 8-3/8" [213mm] and a 5-3/8" [137mm] centerline gooseneck spout. Unit is furnished with a 2.2 GPM [8.3 L] pressure compensating aerator (complying with ANSI A112.18.1 Standard for flow) and 2-1/2" [64mm] vandal-resistant color-coded metal lever handles.

Note: All dimensions are for reference only. Do not use for pre-plumbing.