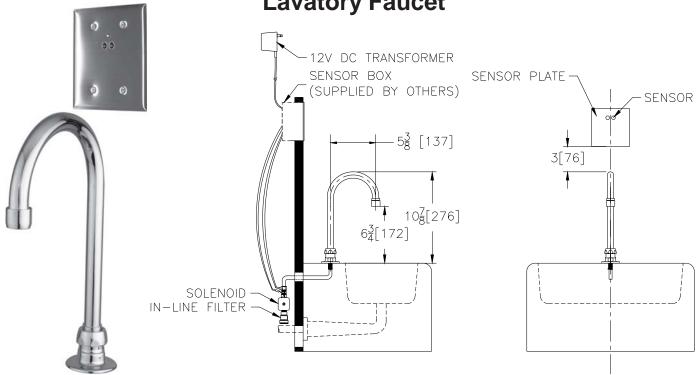

## AquaSense Hardwired Sensor Operated Lavatory Faucet

ENGINEERING SPECIFICATION: ZURN Z6903-75 AquaSense Hardwired Sensor Operated Lavatory Faucet- The AquaSense faucet is a sensor operated brass faucet with a polished chrome exterior. The faucet incorporates a 12 VDC solenoid valve, an adjustable range on-approach wall mounted sensor, and a deck mounted gooseneck faucet with 2.0 gpm vandal resistant aerator. The faucet is furnished complete with a 120 VAC/12 VDC plug-in power converter, solenoid valve, in-line filter, and electrical box cover plate with attachment screws. Electrical box by others.

This space is for Architectural/engineering Approval

NOTE: Must use either Zurn P6000-HW12 hardwire power converter or Zurn P6900-PCF12 plug-in power converter to ensure proper operation. The P6000-HW12 will power up to 8 sensor faucets. Order P6000-HW12 power converter seperately. using a power converter other than Zurn may result in operation malfunction or unit failure.