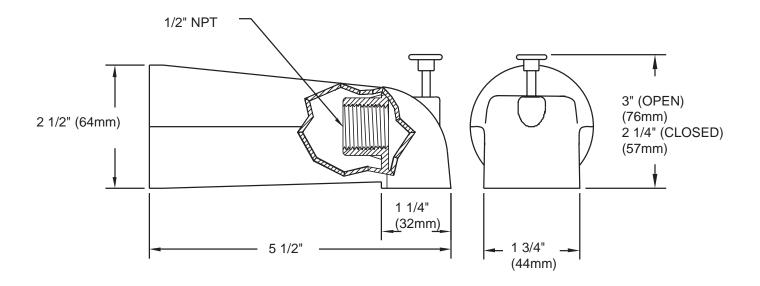

## TEMP-GARD TUB SPOUT W/ DIVERTER

Z7000-T2

TAG \_\_\_\_\_

**ENGINEERING SPECIFICATIONS:** Diverter Tub Spout, zamak zinc die cast body with chrome plated finish, with chrome plated diverter handle, 1/2" NPT threaded front connection.

Note: All dimensions are for reference only. Do not use for pre-plumbing