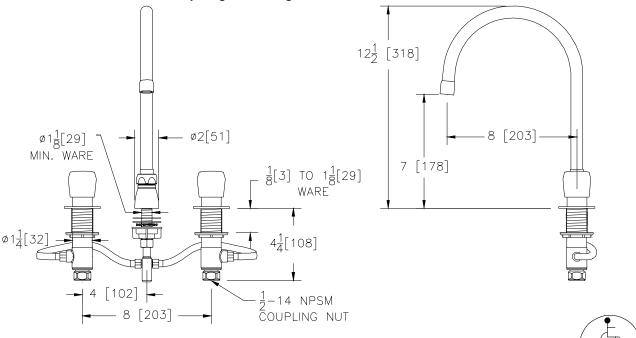

## Engineering Specifications: Zurn AquaSpec® Z867C0-XL

Polished chrome-plated 8" [203mm] widespread faucet with an 8" [203mm] centerline gooseneck rigid or swing spout, slow-closing metering cartridges, and vandal resistant color-coded metal handles. Easily adjustable cycle time, preset to 10 seconds at 80 PSI. Unit is furnished with a water-conserving aerator which reduces flow to 25 GPM [.95 L] (complying with ANSI A112.18.1 Standard for flow), mounting hardware, 1/2" NPSM coupling nuts for standard lavatory risers and integral shank filters.

Note: All dimensions are for reference only. Do not use for pre-plumbing