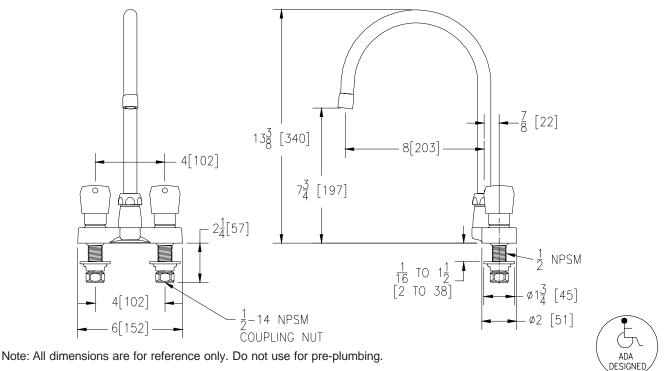

## 4" CENTERSET GOOSENECK METERING

## Engineering Specifications: Zurn AquaSpec® Z866C0-XL

Polished chrome-plated cast brass faucet body with integral shanks, slow-closing metering cartridges, 8" [203mm] centerline rigid or swing gooseneck spout, vandal-resistant color-coded metal handles. Easy adjustable cycle time, preset to 10 seconds at 80 PSI. Unit is furnished with a water-conserving aerator which reduces flow to .25 GPC [.95 L] (complying with ANSI A112.18.1 Standard for flow), mounting hardware, 1/2" NPSM coupling nuts for standard lavatory risers and integral shank filters.