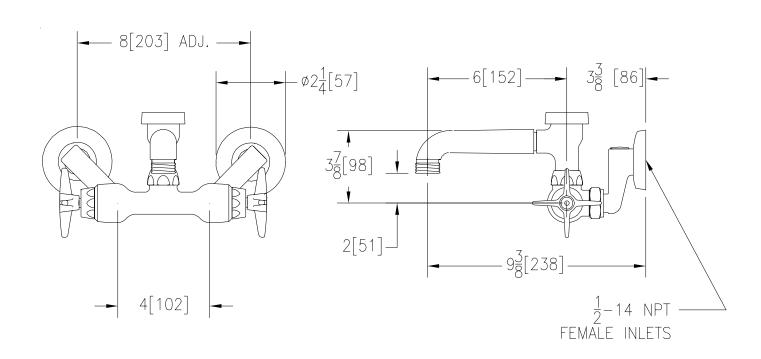

## Engineering Specifications: Zurn AquaSpec® Z841N2-RC

Rough chrome-plated cast brass service sink faucet with quarter turn ceramic disc cartridges, 2-1/2" [64mm] long swivel inlets (with integral stops) providing adjustable centers from 4" [102mm] to 8-3/8" [213mm] and a 6" [152mm] centerline cast brass vacuum breaker spout with an integral 3/4" hose threaded outlet. Unit is provided with vandal-resistant color-coded metal four arm handles.

Note: All dimensions are for reference only. Do not use for pre-plumbing