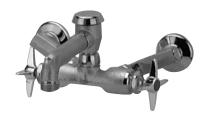

## Engineering Specifications: Zurn AquaSpec® Z841N2-RC

Rough chrome-plated cast brass service sink faucet with quarter turn ceramic disc cartridges, 2-1/2" [64mm] long swivel inlets (with integral stops) providing adjustable centers from 4" [102mm] to 8-3/8" [213mm] and a 6" [152mm] centerline cast brass vacuum breaker spout with an integral 3/4" hose threaded outlet. Unit is provided with vandal-resistant color-coded metal four arm handles.