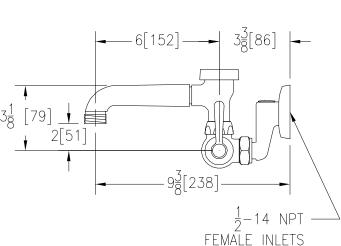

## Engineering Specifications: Zurn AquaSpec® Z841N1-RC

Rough chrome-plated cast brass service sink faucet with quarter turn ceramic disc cartridges, 2-1/2" [64mm] long swivel inlets (with integral stops) providing adjustable centers from 4" [102mm] to 8-3/8" [213mm] and a 6" [152mm] centerline cast brass vacuum breaker spout with an integral 3/4" hose threaded outlet. Unit is provided with 2-1/2" [64mm] vandal-resistant color-coded metal lever handles.

Note: All dimensions are for reference only. Do not use for pre-plumbing