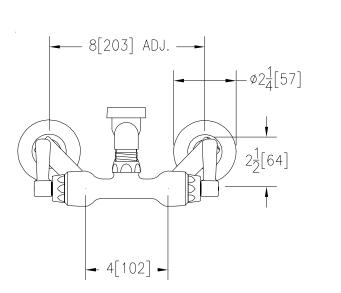

## Engineering Specifications: Zurn AquaSpec® Z841N1-RC

Rough chrome-plated cast brass service sink faucet with quarter turn ceramic disc cartridges, 2-1/2" [64mm] long swivel inlets (with integral stops) providing adjustable centers from 4" [102mm] to 8-3/8" [213mm] and a 6" [152mm] centerline cast brass vacuum breaker spout with an integral 3/4" hose threaded outlet. Unit is provided with 2-1/2" [64mm] vandal-resistant color-coded metal lever handles.

Note: All dimensions are for reference only. Do not use for pre-plumbing