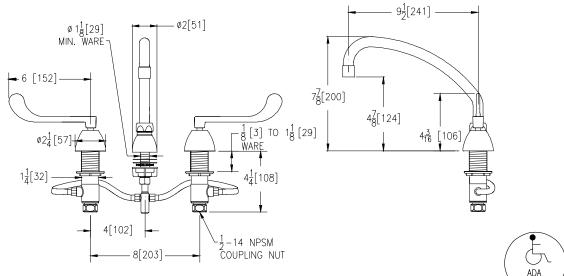

## Engineering Specifications: Zurn AquaSpec® Z831J6-XL

Polished chrome-plated widespread with adjustable centers from 6"[152mm] to 20"[508mm], a 9-1/2"[241mm] tubular brass swing spout and quarter turn ceramic disc cartridges. Unit is furnished with a 2.2 GPM [8.3 L] pressure compensating aerator (complying with ANSI A112.18.1 Standard for flow), 6"[152mm] vandal-resistant color-coded metal wrist blade handles, mounting hardware and 1/2" NPSM coupling nuts for standard lavatory risers. Widespread accommodates installations up to 1-1/8" [29mm] thick.

Note: All dimensions are for reference only. Do not use for pre-plumbing