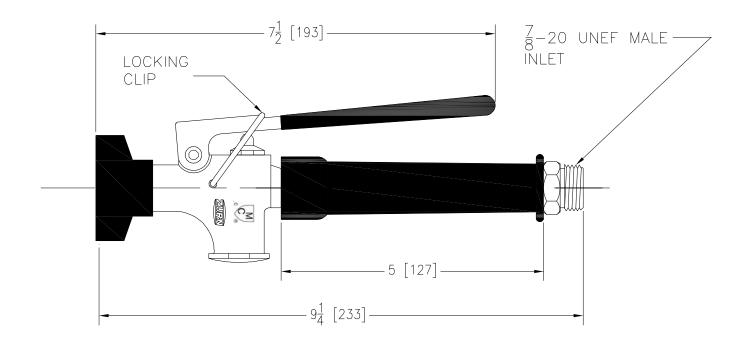

## PRE-RINSE UNIT Z80000-PR1 TAG

Engineering Specification: Zurn AquaSpec® Z80000-PR1
Self-closing 1.24 GPM @ 60 psi (4.7 l/min @ 400 kPa) pre-rinse valve with an insulated handle, a stay open handle clip and protective bumper spray head. Unit has a 7/8-20 UNEF threaded male inlet. Complies with ASME A112.18.1/CSA B125.1. Certified to ASTM Standard Test Method F2324-03 for flow rate and cleanability.

Note: All dimensions are for reference only. Do not use for pre-plumbing.