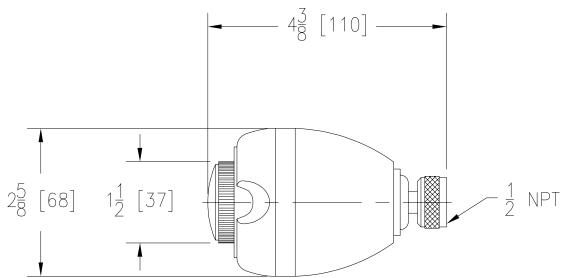

## WATER SAVER 1.75 GPM SHOWER HEAD

Z7000-S8

| IAG | TAG |  |
|-----|-----|--|
|-----|-----|--|



## Engineering Specifications: Zurn Z7000-S8

Plastic chrome plated, self-cleaning shower head with brass chrome plated ball joint connector, constant 1.75 gpm flowrate with non-removable flow compensator which keeps flowrate constant regardless of water pressure, 1/2" NPT female threaded inlet, and outer ring spray adjustment for coarse or soft massage spray.





Note: All dimensions are for reference only. Do not use for pre-plumbing.

## OPTIONAL ACCESSORIES

Suffix Description

NA

## **STANDARDS**

Tested to meet the following standards: ASME A112.18.1/CSAB125.1 CSA Listed

Product No. Z7000-S8

ZURN INDUSTRIES, LLC ♦ COMMERCIAL BRASS OPERATION ♦ 2640 SOUTH WORK STREET ♦ FALCONER NY 14733 Phone: 1-800-997-3876 ♦ Fax: 1-919-775-3541 ♦ www.zurn.com

Dwg. No. 92336