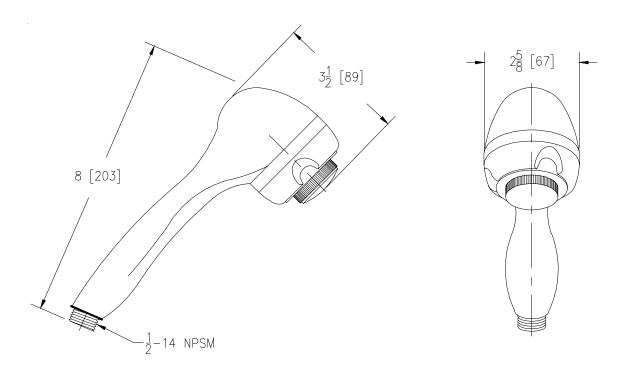

Note: All dimensions are for reference only. Do not use for pre-plumbing. **OPTIONAL ACCESSORIES** 

Suffix Description

ZURN INDUSTRIES, LLC COMMERCIAL BRASS OPERATION 2640 SOUTH WORK STREET FALCONER NY 14733 Phone: 1-800-997-3876 Fax: 1-919-775-3541 www.zurn.com In Canada: ZURN INDUSTRIES LIMITED 3544 Nashua Drive Mississauga, Ontario L4V1L2 Phone: 905/405-8272 Fax: 905/405-1292