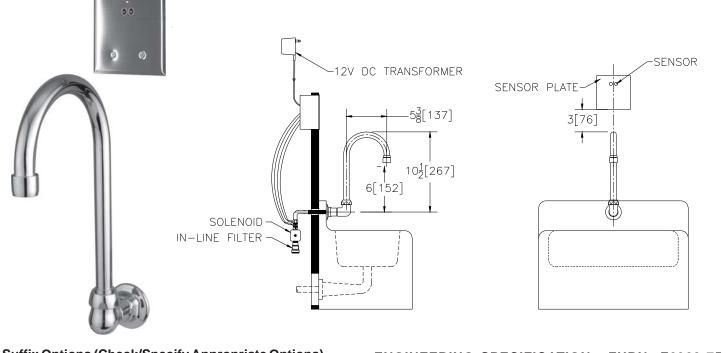

ENGINEERING SPECIFICATION: ZURN Z6903-75 AquaSense Hardwired Sensor Operated Lavatory Faucet- The AquaSense faucet is a sensor operated brass faucet with a polished chrome exterior. The faucet incorporates a 12 VDC solenoid valve, an adjustable range on-approach wall mounted sensor, and a splash mounted gooseneck faucet with 2.0 gpm vandal resistant aerator. The faucet is furnished complete with a 120 VAC/12 VDC plug-in power converter, solenoid valve, in-line filter, and electrical box cover plate with attachment screws. Electrical box by others.

This space is for Architectural/engineering Approval

NOTE: Must use either Zurn P6000-HW12 hardwire power converter or Zurn P6900-PCF12 plug-in power converter to ensure proper operation. The P6000-HW12 will power up to 8 sensor faucets. Order P6000-HW12 power converter seperately. using a power converter other than Zurn may result in operation malfunction or unit failure.