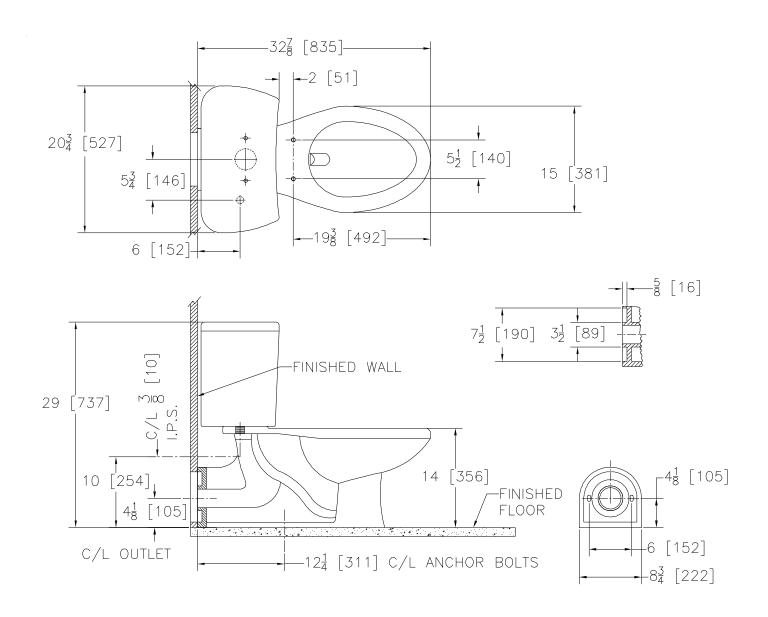

# 1.6 gpf Pressure Assist Elongated Floor Mounted, Back Outlet Water Closet

TAG \_\_\_\_\_

Rough-in dimensions for Z5580

These dimensions and specifications are subject to change without notice.

Fixture dimensions meet ANSI/ASME standard A112.19.2-2003 and CAN/CSA B45 requirements.