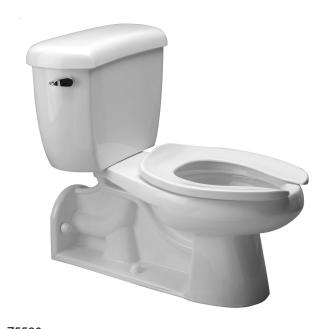

### Z5580 Series

- 1.6 gpf (gallons per flush)
- Vitreous china
- Pressure assisted tank
- High performance EcoFlush<sup>™</sup> technology
- Easy touch handle actuation
- Ultra quiet flush
- Siphon jet flush action
- 4-1/8" back outlet rough-in
- 2-1/8" fully glazed trapway
- Operating pressure range 20-125 psi
- Elongated front rim
- Chrome plated handle
- Large water surface area
- Includes bolt caps
- Shipping weight: 92 lbs.

## **Engineering Specification:**

☐ **Z5580** Vitreous china, 1.6 gpf / 6 Lpf, High Performance Pressure Assisted, Elongated Two Piece Toilet with 4-1/8" back outlet Rough-in.

These dimensions and specifications are subject to change without notice.