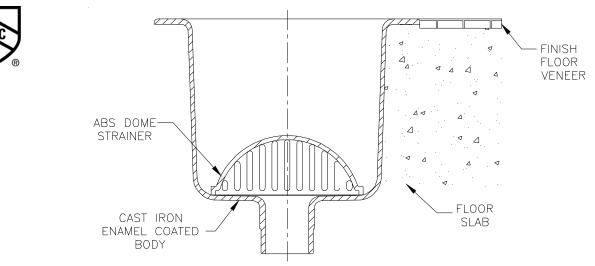

## FD2376 12x12 [305x305] A.R.E. Floor Sink 8 [203] Sump Depth

Recommended for sanitary installations. It consists of a cast iron body with a white acid-resisting porcelain enamel interior coating, and an ABS anti-splash dome strainer.

## **OPTIONS:**

- -F Full Grate
- -H 1/2 Grate 3/4 Grate
- -T
  - -Y Sediment Bucket

**Typical Installation** 

ZURN LIGHT COMMERCIAL PLUMBING PRODUCTS 1801 Pittsburgh Ave. Erie, PA 16514 Phone: 814\455-0921 Fax: 814\454-7929 World Wide Web: www.zurn.com