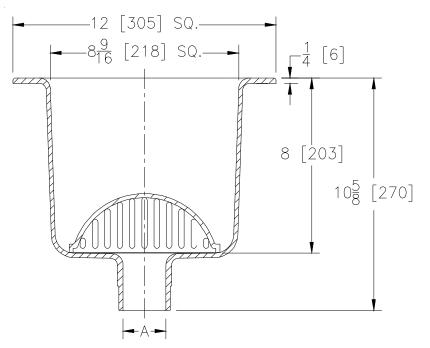

Dimensional Data (inches and [ mm ]) are Subject to Manufacturing Tolerances and Change Without Notice

| Product    | 'A'<br>Connections |  |
|------------|--------------------|--|
| FD2376-NH2 | 2 [51] No-Hub      |  |
| FD2376-NH3 | 3 [76] No-Hub      |  |
| FD2376-NH4 | 4 [102] No-Hub     |  |

## FD2376 12x12 [305x305] A.R.E. Floor Sink 8 [203] Sump Depth

Recommended for sanitary installations. It consists of a cast iron body with a white acid-resisting porcelain enamel interior coating, and an ABS anti-splash dome strainer.