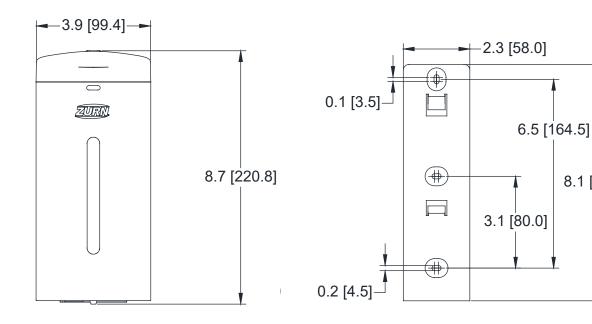

nitizer at a wide range of distances and volumes.

#### **Engineering Specification**

- · Long life internal pump
- Liquid soap, gel, or hand sanitizer (sold separately)
- 100-3800 cps soap viscosity range
- Adjustable dispenser volume (0.8ml 6.5ml per activation)
- 650ml refillable liquid reservior
- · Adjustable sensing distance (2"-6")
- · Requires 6 AA batteries, included



| Architectural/En | aineerina | Approva |
|------------------|-----------|---------|
|                  |           |         |

The information contained in this document is subject to change without notice.

Please contact Zurn for most up to date information.



## **Z6900-SD-WM**

# **Zurn Sensor Operated Battery Powered Liquid Soap Dispenser**

|--|

8.1 [206.0]

### Rough-in dimensions/Overview dimensions



Soap dispenser Mounting Plate