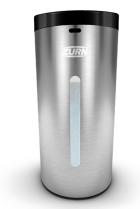

#### **Product Description**

The sleek and simple design of this liquid soap dispenser can be mounted on any vertical surface or wall. It features a battery powered adjustable sensor that can dispense soap, gel, or hand sanitizer at a wide range of distances and volumes.

#### **Engineering Specification**

- · Long life internal pump
- Liquid soap, gel, or hand sanitizer (sold separately)
- 100-3800 cps soap viscosity range
- Adjustable dispenser volume (0.8ml 6.5ml per activation)
- 650ml refillable liquid reservior
- · Adjustable sensing distance (2"-6")
- · Requires 6 AA batteries, included