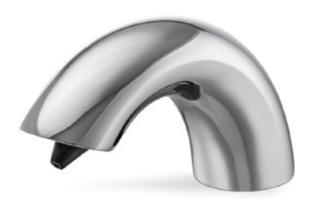

The Serio soap dispenser maintains a sleek and simple design that can be paired with a matching Serio faucet for an automatic and user-friendly hand washing solution.