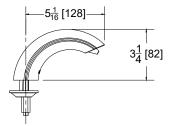

by **ZUIN ELKAY** Water Solutions

TAG \_\_\_\_

Rough-in dimensions/Overview dimensions

Typical Z6950-SD

Rev. A | Date: 11/29/22 | C.N. No. 144945 | Prod./Dwg. No. SS Z6950-SD