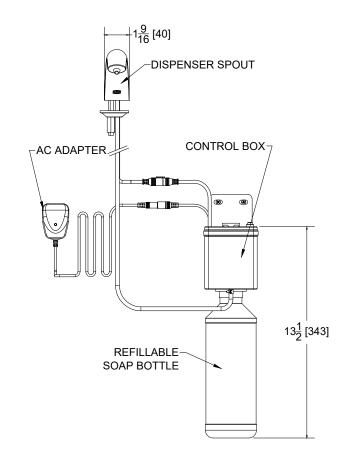

## **Engineering Specification**

ADA compliant, A/C power adapter, chrome plated sensor soap dispenser for retrofit and new construction.

- Long life internal pump
- Liquid hand soap (sold separately)
- 100-3800 cps soap viscosity range
- 0.5ml dispensed per activation
- 1000ml refillable soap container
- 4 ± 1/16" sensing distance
- Complements Z6950-XL faucet

by **ZUIN ELKAY** Water Solutions

TAG \_\_\_\_

Rough-in dimensions/Overview dimensions

Typical Z6950-SD

Rev. A | Date: 11/29/22 | C.N. No. 144945 | Prod./Dwg. No. SS Z6950-SD