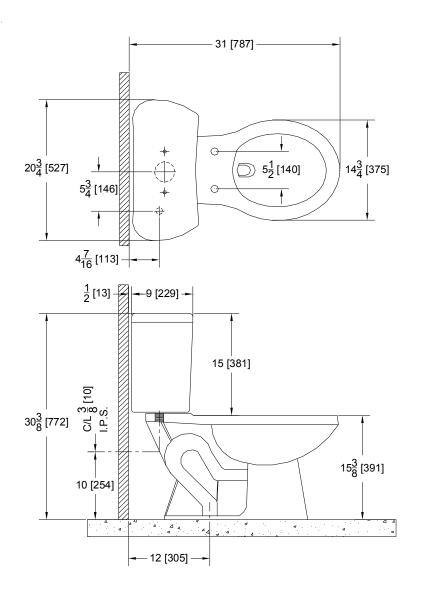

# **Z5570**

## 1.6 gpf Pressure Assist, Elongated, Two-Piece Toilet Rough-In

| TAG |  |
|-----|--|
| IAU |  |

Rough-in dimensions for Z5570

These dimensions and specifications are subject to change without notice.

Fixture dimensions meet ANSI/ASME standard A112.19.2-2003 and CAN/CSA B45 requirements.