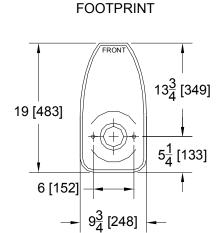

# **Z5570**

## 1.6 gpf Pressure Assist, Elongated, Two-Piece Toilet Rough-In

| TAG |  |
|-----|--|
| IAU |  |

Rough-in dimensions for Z5570

These dimensions and specifications are subject to change without notice.

Fixture dimensions meet ANSI/ASME standard A112.19.2-2003 and CAN/CSA B45 requirements.