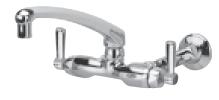

## SERVICE SINK FAUCET

Z841G1-XL

| $T \wedge \bigcirc$ |  |  |
|---------------------|--|--|
| IACT                |  |  |
| 1710                |  |  |

## Engineering Specifications: Zurn AquaSpec® Z841G1-XL

Zurn Lead Compliant\* "XL" products are a line of durable, high quality brass faucets and fixtures that are designed and manufactured to comply with state laws and local codes that mandate lead content levels. Zurn "XL" products are manufactured with \*not more than 0.25% lead content when used with respect to wetted surfaces of pipes and pipe fittings, plumbing fitting and fixtures: California Health & Safety Code § 116875; Vermont 9 VCA § 2470h