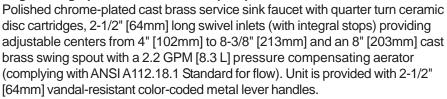

## SERVICE SINK FAUCET

Z841G1-XL

| $T \wedge \bigcirc$ |  |  |
|---------------------|--|--|
| IACT                |  |  |
| 1710                |  |  |

## Engineering Specifications: Zurn AquaSpec® Z841G1-XL

Zurn Lead Compliant\* "XL" products are a line of durable, high quality brass faucets and fixtures that are designed and manufactured to comply with state laws and local codes that mandate lead content levels. Zurn "XL" products are manufactured with \*not more than 0.25% lead content when used with respect to wetted surfaces of pipes and pipe fittings, plumbing fitting and fixtures: California Health & Safety Code § 116875; Vermont 9 VCA § 2470h