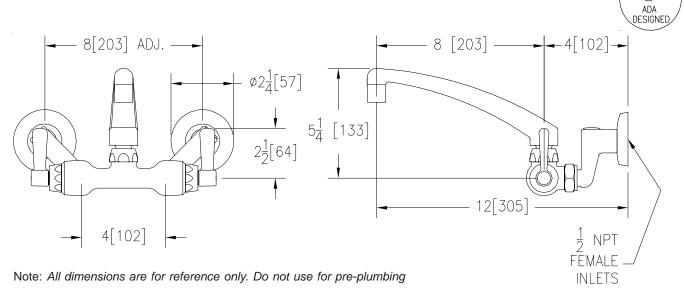

## SERVICE SINK FAUCET

Z841G1-XL

| $T \wedge \bigcirc$ |  |  |
|---------------------|--|--|
| IACT                |  |  |
| 1710                |  |  |

## Engineering Specifications: Zurn AquaSpec® Z841G1-XL

Zurn Lead Compliant\* "XL" products are a line of durable, high quality brass faucets and fixtures that are designed and manufactured to comply with state laws and local codes that mandate lead content levels. Zurn "XL" products are manufactured with \*not more than 0.25% lead content when used with respect to wetted surfaces of pipes and pipe fittings, plumbing fitting and fixtures: California Health & Safety Code § 116875; Vermont 9 VCA § 2470h