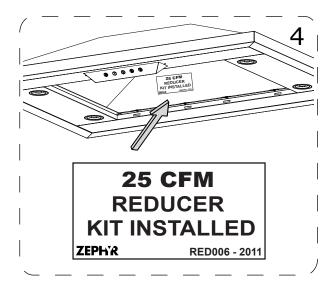

## **Included Materials:**

**2.** Position CFM reducer so that reducer clips hang over blower collar.

**3.** Firmly press down on CFM reducer clips to secure CFM reducer in place.

**4.** Attach reducer installation confirmation sticker to a conspicuous location on the interior back wall of the unit.