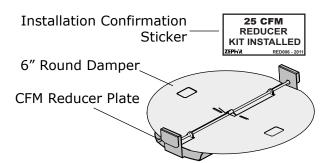

**1.** Remove existing damper and damper clips from blower collar.

## **Included Materials:**

**2.** Position CFM reducer so that reducer clips hang over blower collar.

**3.** Firmly press down on CFM reducer clips to secure CFM reducer in place.

**4.** Attach reducer installation confirmation sticker to a conspicuous location on the interior back wall of the unit.