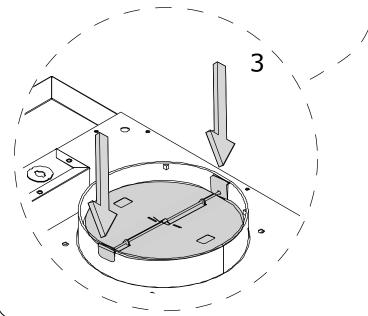

## **Included Materials:**

**2.** Position CFM reducer so that reducer clips hang over blower collar.

**3.** Firmly press down on CFM reducer clips to secure CFM reducer in place.

**4.** Attach reducer installation confirmation sticker to a conspicuous location on the interior back wall of the unit.