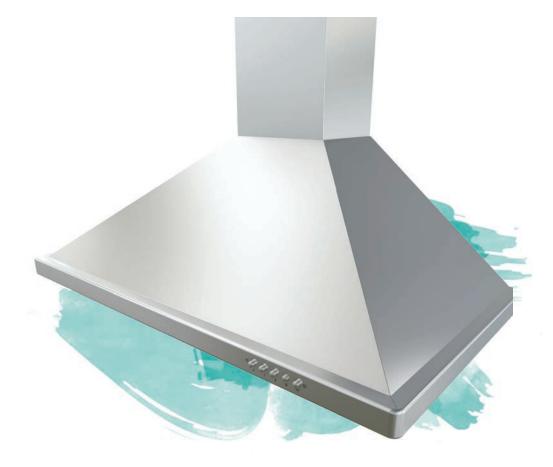

## Brisas BVE

The Brisas BVE wall-mounted range hood makes quite an impression. From its pro-style pyramid design to its 600 CFM internally installed motor, BVE is head and shoulders above the competition. Relying on the highest quality manufacturing standards, BVE exudes strength that lasts and quality that is easy to relate to: easy-to-install out-of-the-box design, high-grade stainless steel, tight seams and precision metal folding for seamless corners and edges.

## **FEATURES OF HIGH QUALITY**

- Available in 30" and 36"
- Available with 600-cfm or 290-cfm internally installed motor
- Reliable 3-speed mechanical controls
- Sturdy stainless steel construction
- Durable, washable 5-ply aluminum mesh filters
- Optional recirculation kit
- Standard telescopic duct covers up to 9' ceilings
- Optional duct cover extensions for up to 12' ceilings
- Designed for 6-inch vertical ducted installations