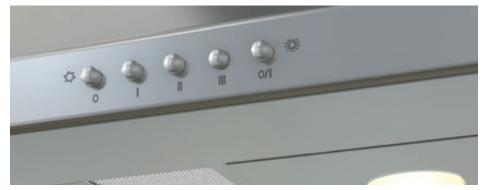

## **FEATURES OF HIGH QUALITY**

- Available in 30" and 36"
- Available with 600-cfm or 290-cfm internally installed motor
- Reliable 3-speed mechanical controls
- Sturdy stainless steel construction
- Durable, washable 5-ply aluminum mesh filters
- Optional recirculation kit
- Standard telescopic duct covers up to 9' ceilings
- Optional duct cover extensions for up to 12' ceilings
- Designed for 6-inch vertical ducted installations