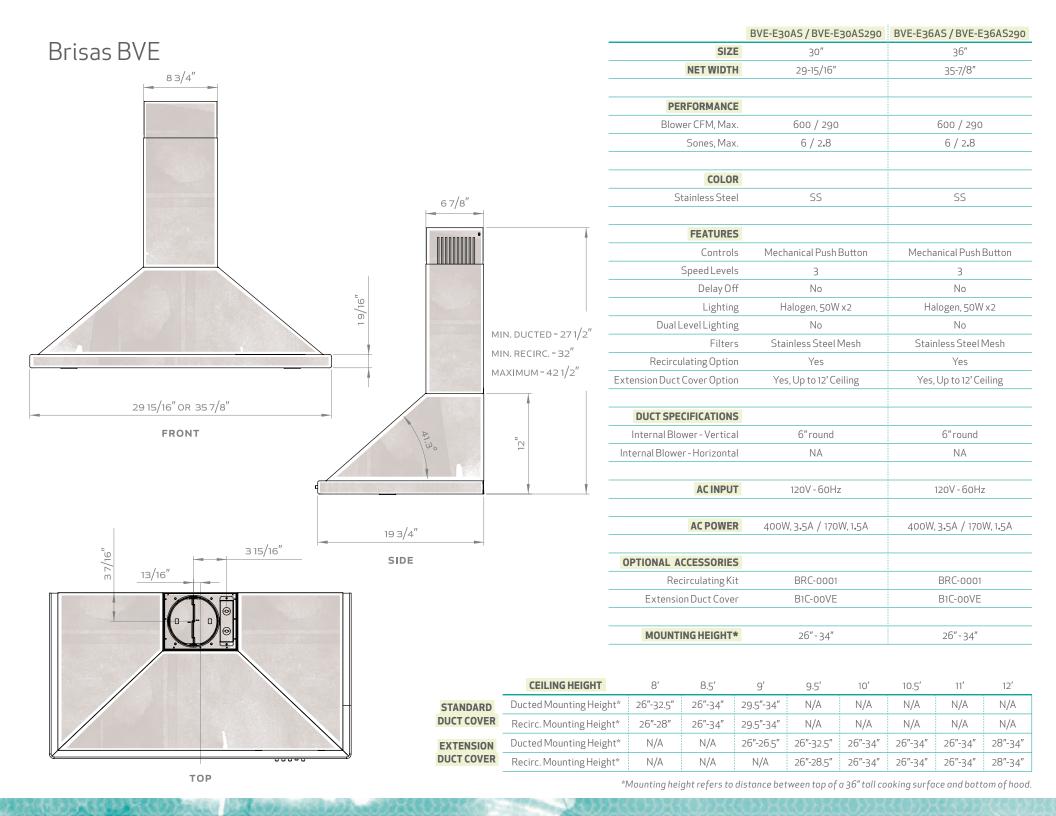

## **FEATURES OF HIGH QUALITY**

- Available in 30" and 36"
- Available with 600-cfm or 290-cfm internally installed motor
- Reliable 3-speed mechanical controls
- Sturdy stainless steel construction
- Durable, washable 5-ply aluminum mesh filters
- Optional recirculation kit
- Standard telescopic duct covers up to 9' ceilings
- Optional duct cover extensions for up to 12' ceilings
- Designed for 6-inch vertical ducted installations