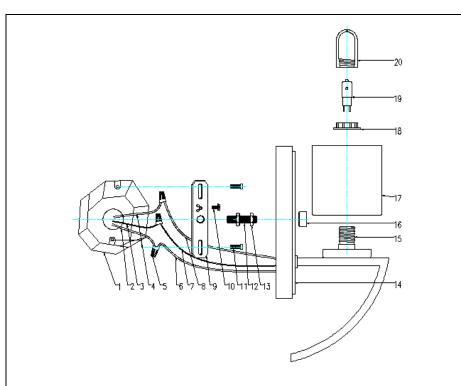

### ASSEMBLY AND INSTALLATION

- 1. NIPPLE (12) into the CROSS BAR (9) as shown.
- Carefully pass the power supply (6&8) wires and the SUPPLY GROUND WIRE
  (3) .Secure the CROSS BAR(9) to the OUTLET BOX (1) with MOUNTING SCREWS (11).
- 3. Attach the BLACK SUPPLY WIRE (2) to the SMOOTH (or BLACK) FIXTURE LEAD WIRE (6) by using the WIRE CONNECTOR (5). At the same manner, attach the WHITE SUPPLY WIRE (4) to the RIBBED (or WHITE) FIXTURE LEAD WIRE (8). Loop the FIXTURE GROUND WIRE (7) around the GROUND SCREW (10) of the CROSS BAR(9). (Note: Be sure to provide an extra 3" length of the FIXTURE GROUND WIRE (4) for connection to the SUPPLY GROUND WIRE (3).) Tighten the GROUND SCREW (10). Connect the remaining FIXTURE GROUND WIRE (7) to the SUPPLY GROUND WIRE (3) using a WIRE CONNECTOR (5). Place wiring and connections inside the OUTLET BOX (1).

## **ASSEMBLY AND INSTALLATION (Continued)**

- 4. Place the BACKPLATE(14) onto the NIPPLE(12), and secure it into place using the FINIAL NUT(16) provided.
- 5. Slide the GLASS SHADE(17) over the SOCKET(15), secure with the SOCKET RING(18).
- 6. Screw light bulb into the socket and make sure it does not exceed the maximum wattage specified on the fixture's wattage rating label.

#### INSTALLATION IS NOW COMPLETED

- 1. OUTLET BOX
- 2. SUPPLY BLACK WIRE
- 3. SUPPLY GROUND WIRE
- 4. SUPPLY WHITE WIRE
- 5. WIRE CONNECTOR(NOU INCLUDED)
- 6. BLACK FIXTURE LEAD WIRE
- 7. FIXTURE GROUND WIRE
- 8. WHITE FIXTURE LEAD WIRE
- 9. CROSS BAR
- 10. GROUND SCREW

- 11. MOUNTING SCREW(NOT INCLUDED)
- 12. NIPPLE
- 13. 1/8IP HEX NUT
- 14. FIXTURE BACKPLATE
- 15. SOCKET(G9 BASE)
- 16. FINIAL NUT
- 17. GLASS SHADE
- 18. SOCKET RING
- 19. G9 HALOGEN BULB INCLUDED
- 20. FOGGY LAMP SHIELD