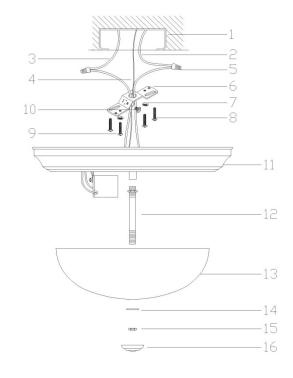

#### ASSEMBLY AND INSTALLATION

- 1. Thread the Nipple(12) with Hex Nut to Connector(11).
- 2. Place the Glass(18), Rubber washer(13), Flat washer(14), then screw the Hex nut(15).
- 3. Attach the Cap(16) to the fixture then secure with the Finial(17)
- 4. Secure the Mounting bracket(6) with Mounting screw(8) to the Outlet box(1).
- 5. Pull out the outlet wire and ground wire from the Outlet box(1).Make wire connections
- --Ribbed wire(w/o marking) from light to White wire(2) from power source.
- --Smooth wire(w/o marking) from light to Black wire(3) from power source.
- --Loop the Ground wire(4) to Mounting bracket(6) with a Green screw(10)
- 6. Attach the fixture pan against the Outlet box(1), secure with the Mounting screw(9)
- (Check the Mounting bracket(6) against the fixture KEY HOLE SLOTS to ensure proper fit)
- 7.Install bulbs:(bulbs not include)

# INSTALLATION IS NOW COMPLETED

- 1. OUTLET BOX
- 2. WHITE WIRE
- 3. BLACK WIRE
- 4. GROUND WIRE
- 5. WIRE CONNECTOR
- 6. MOUNTING BRACKET
- 7. HEX NUT
- 8. MOUNTING SCREW
- 9. MOUNTING SCREW
- 10. GROUND WIRE SCREW
- 11. BASE PLATE
- 12. NIPPLE
- 13. GLASS
- 14. RUBBER WASHER
- 15. HEX NUT
- 16. CAP