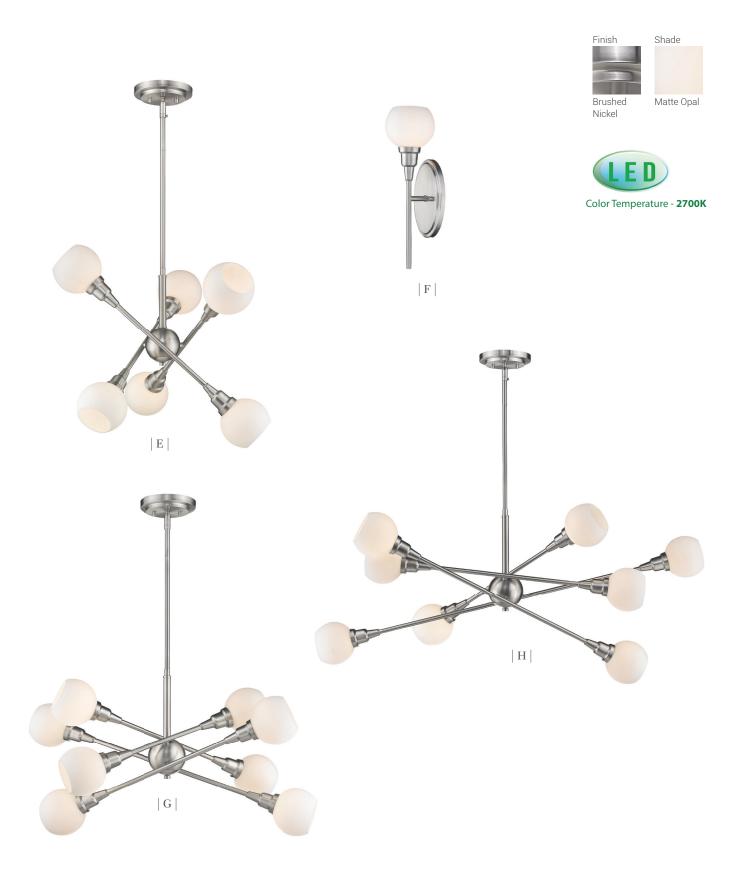

## Tian

Bold modern lines paired with soft and elegant detailing define the unique Tian collection. The Brushed Nickel finish paired with Matte Opal globe shades contemporize the Tian Collection.

 $\mid$  D  $\mid$ 

|   | Product       | Bulbs/Wattage           | L/ext. | W      | Н      | Overall-H | Chain/Rods Length        | Wire Length | Ceiling Plate Size |
|---|---------------|-------------------------|--------|--------|--------|-----------|--------------------------|-------------|--------------------|
| Е | 616-6C-BN-LED | (6) 4W-G9 LED(included) |        | 26.25" | 22.25" | 67"       | 3x12" + 1x6" + 1x3" rods | 110"        | 6" diameter        |
| F | 616-1S-BN-LED | (1) 4W-G9 LED(included) | 5.25"  | 5"     | 16"    |           |                          |             | 5"W x 8"H oval     |
| G | 616-32BN-LED  | (8) 4W-G9 LED(included) | 9.75"  | 32.5"  | 16.75" | 61.75"    | 3x12" + 1x6" + 1x3" rods | 110"        | 6" diameter        |
| Н | 616-45BN-LED  | (8) 4W-G9 LED(included) | 13"    | 45.5"  | 18.25" | 63.25"    | 3x12" + 1x6" + 1x3" rods | 110"        | 6" diameter        |