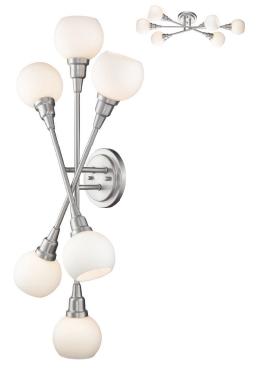

|   | Product       | Bulbs/Wattage           | L/ext. | W      | Н      | Overall-H | Chain/Rods Length        | Wire Length | Ceiling Plate Size |
|---|---------------|-------------------------|--------|--------|--------|-----------|--------------------------|-------------|--------------------|
| Е | 616-6C-BN-LED | (6) 4W-G9 LED(included) |        | 26.25" | 22.25" | 67"       | 3x12" + 1x6" + 1x3" rods | 110"        | 6" diameter        |
| F | 616-1S-BN-LED | (1) 4W-G9 LED(included) | 5.25"  | 5"     | 16"    |           |                          |             | 5"W x 8"H oval     |
| G | 616-32BN-LED  | (8) 4W-G9 LED(included) | 9.75"  | 32.5"  | 16.75" | 61.75"    | 3x12" + 1x6" + 1x3" rods | 110"        | 6" diameter        |
| Н | 616-45BN-LED  | (8) 4W-G9 LED(included) | 13"    | 45.5"  | 18.25" | 63.25"    | 3x12" + 1x6" + 1x3" rods | 110"        | 6" diameter        |