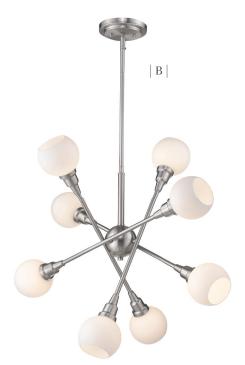

|   | Product        | Bulbs/Wattage            | L/Ext. | W      | Н      | Overall-H | Chain/Rods Length        | Wire Length | Ceiling Plate Size |
|---|----------------|--------------------------|--------|--------|--------|-----------|--------------------------|-------------|--------------------|
| Α | 616-10C-BN-LED | (10) 4W-G9 LED(included) |        | 39.25" | 39"    | 79.5"     | 3x12" + 1x6" + 1x3" rods | 110"        | 6" diameter        |
| В | 616-8C-BN-LED  | (8) 75W-G9 LED(included) |        | 29.25" | 29.5"  | 71.5"     | 3x12" + 1x6" + 1x3" rods | 110"        | 6" diameter        |
| С | 616-4S-BN-LED  | (4) 4W-G9 LED(included)  | 8.75"  | 12.5"  | 26.75" |           |                          |             | 6" diameter        |
| D | 616-6S-BN-LED  | (6) 4W-G9 LED(included)  | 8.25"  | 15"    | 33.25" |           |                          |             | 6" diameter        |