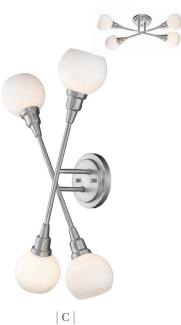

|   | Product        | Bulbs/Wattage            | L/Ext. | W      | Н      | Overall-H | Chain/Rods Length        | Wire Length | Ceiling Plate Size |
|---|----------------|--------------------------|--------|--------|--------|-----------|--------------------------|-------------|--------------------|
| Α | 616-10C-BN-LED | (10) 4W-G9 LED(included) |        | 39.25" | 39"    | 79.5"     | 3x12" + 1x6" + 1x3" rods | 110"        | 6" diameter        |
| В | 616-8C-BN-LED  | (8) 75W-G9 LED(included) |        | 29.25" | 29.5"  | 71.5"     | 3x12" + 1x6" + 1x3" rods | 110"        | 6" diameter        |
| С | 616-4S-BN-LED  | (4) 4W-G9 LED(included)  | 8.75"  | 12.5"  | 26.75" |           |                          |             | 6" diameter        |
| D | 616-6S-BN-LED  | (6) 4W-G9 LED(included)  | 8.25"  | 15"    | 33.25" |           |                          |             | 6" diameter        |