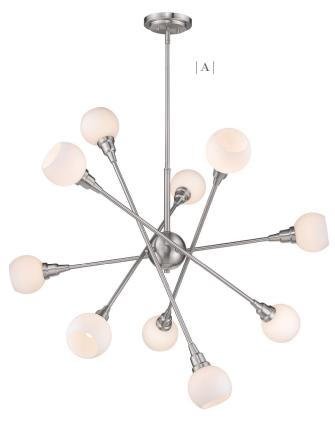

|   | Product        | Bulbs/Wattage            | L/Ext. | W      | Н      | Overall-H | Chain/Rods Length        | Wire Length | Ceiling Plate Size |
|---|----------------|--------------------------|--------|--------|--------|-----------|--------------------------|-------------|--------------------|
| Α | 616-10C-BN-LED | (10) 4W-G9 LED(included) |        | 39.25" | 39"    | 79.5"     | 3x12" + 1x6" + 1x3" rods | 110"        | 6" diameter        |
| В | 616-8C-BN-LED  | (8) 75W-G9 LED(included) |        | 29.25" | 29.5"  | 71.5"     | 3x12" + 1x6" + 1x3" rods | 110"        | 6" diameter        |
| С | 616-4S-BN-LED  | (4) 4W-G9 LED(included)  | 8.75"  | 12.5"  | 26.75" |           |                          |             | 6" diameter        |
| D | 616-6S-BN-LED  | (6) 4W-G9 LED(included)  | 8.25"  | 15"    | 33.25" |           |                          |             | 6" diameter        |