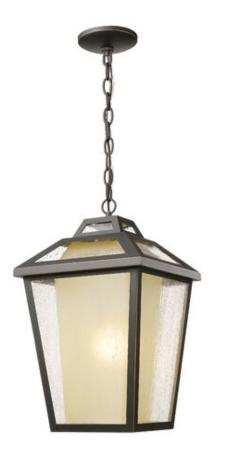

| Product Number                  | 532CHB-ORB                    |
|---------------------------------|-------------------------------|
| Collection                      | Memphis Outdoor               |
| Weight                          | 11.94 lbs                     |
| Length/Extension                | 11.0"                         |
| Width                           | 11.0"                         |
| Height                          | 19.0"                         |
| Frame Material                  | Aluminum                      |
| Frame Finish                    | Oil Rubbed Bronze             |
| Shade Material                  | Glass                         |
| Shade Finish                    | Clear Seedy Outside; Tinted I |
| Bulbs                           | 1 x 100W - Medium             |
| Chain Length                    | 60"                           |
| Cord Length                     | 110"                          |
| Fitter Measurement              |                               |
| Dimmable                        | Yes                           |
| LED Source Lumen                | —                             |
| LED Delivered Lumen             | —                             |
| LED Color Temperature           | —                             |
| LED Color Rendering Index (CRI) | —                             |
| Vanity/Sconce Dual Mount        | —                             |
| Certification                   | CUL/cETLu                     |
| Application                     | Wet                           |
| UPC                             | 685659045291                  |