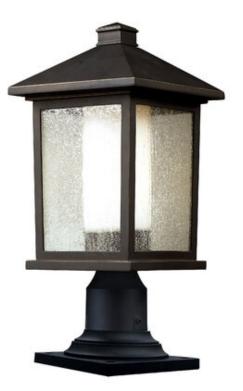

| Product Number                  | 524PHM-533PM-ORB             |
|---------------------------------|------------------------------|
| Collection                      | Mesa                         |
| Weight                          | 6.5 lbs                      |
| Length/Extension                | —                            |
| Width                           | 8.12"                        |
| Height                          | 17.5"                        |
| Frame Material                  | Aluminum                     |
| Frame Finish                    | Oil Rubbed Bronze            |
| Shade Material                  | Glass                        |
| Shade Finish                    | Clear Seedy Outside; Matte C |
| Bulbs                           | 1 x 100W - Medium            |
| Chain Length                    | _                            |
| Cord Length                     | _                            |
| Fitter Measurement              |                              |
| Dimmable                        | Yes                          |
| LED Source Lumen                | _                            |
| LED Delivered Lumen             | _                            |
| LED Color Temperature           | —                            |
| LED Color Rendering Index (CRI) | _                            |
| Vanity/Sconce Dual Mount        | _                            |
| Certification                   | CUL/cETLu                    |
| Application                     | Wet                          |
| UPC                             | 685659062434                 |