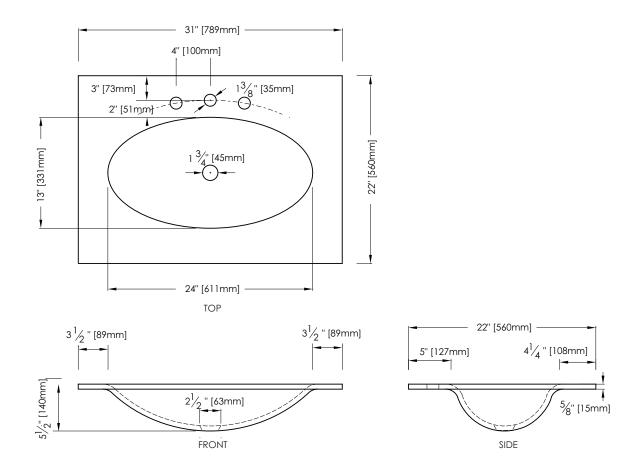

#### SPECIFICATION SHEET GLASS VANITY TOP 31" TOP WITH INTEGRAL OVAL BOWL GOT310BK / GOT310WT

**FEATURES** 

- · depth, clarity and strength of tempered glass
- available in three standard sizes 25", 31" and 37"
- top pre-cut for widespread faucet and standard drain outlet
- backsplash included

# NOMINAL DIMENSIONS

• 31" Width x 22" Depth

# **PRODUCT DIAGRAM**

Spec Rev 05/10