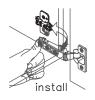

## INSTALLATION AND ADJUSTMENT OF HINGES

REQUIRED TOOLS NOT IN BOX

Tape measure Electric Drill Pencil

Phillips Screwdriver Adjustable Wrench

Spirit Level

Silicone sealant

WC-CG8000-60 **OVERMOUNT INSTALLATION** 