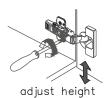

## INSTALLATION AND ADJUSTMENT OF HINGES

REQUIRED TOOLS NOT IN BOX

Tape measure Electric Drill Pencil

Phillips Screwdriver Adjustable Wrench

Spirit Level

Silicone sealant

WC-CG8000-60 **OVERMOUNT INSTALLATION** 