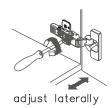

## INSTALLATION AND ADJUSTMENT OF HINGES

REQUIRED TOOLS NOT IN BOX

Tape measure Electric Drill Pencil

Phillips Screwdriver Adjustable Wrench

Spirit Level

Silicone sealant

WC-CG8000-60 **OVERMOUNT INSTALLATION** 