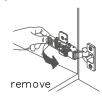

## INSTALLATION AND ADJUSTMENT OF HINGES

REQUIRED TOOLS NOT IN BOX

Tape measure Electric Drill Pencil

Phillips Screwdriver Adjustable Wrench

Spirit Level

Silicone sealant

WC-CG8000-60 **OVERMOUNT INSTALLATION** 