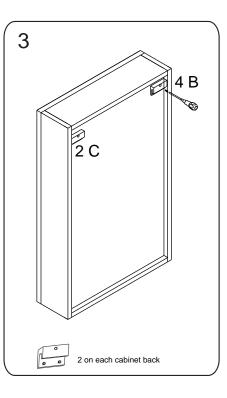

## INSTALLATION INSTRUCTIONS

WC-R4100-MIRCAB-SET-72 CABINETS INSTALLATION

- Prior to installation please check received items against the "Packing List".
  Please report any missing items to your retailer immediately.
- Protect all surfaces from sharp objects, high heat sources, direct prolonged sunlight and chemical hazards.
- Professional installation recommended.