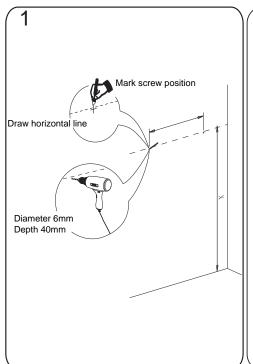

## INSTALLATION INSTRUCTIONS

WC-R4100-MIRCAB-SET-72 CABINETS INSTALLATION

- Prior to installation please check received items against the "Packing List".
  Please report any missing items to your retailer immediately.
- Protect all surfaces from sharp objects, high heat sources, direct prolonged sunlight and chemical hazards.
- Professional installation recommended.