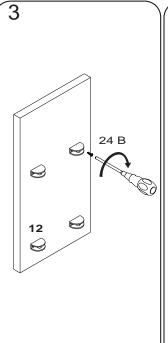

## INSTALLATION INSTRUCTIONS

WC-R4100-MIRCAB-SET-72 CABINETS INSTALLATION

- Prior to installation please check received items against the "Packing List".
  Please report any missing items to your retailer immediately.
- Protect all surfaces from sharp objects, high heat sources, direct prolonged sunlight and chemical hazards.
- Professional installation recommended.