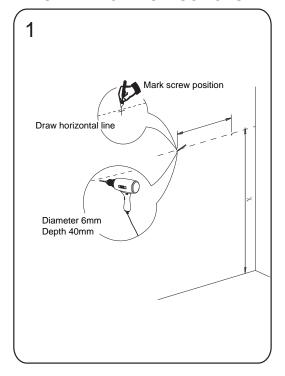

## INSTALLATION INSTRUCTIONS

WC-R4100-MIRCAB-SET-72 CABINETS INSTALLATION

- Prior to installation please check received items against the "Packing List".
  Please report any missing items to your retailer immediately.
- Protect all surfaces from sharp objects, high heat sources, direct prolonged sunlight and chemical hazards.
- Professional installation recommended.