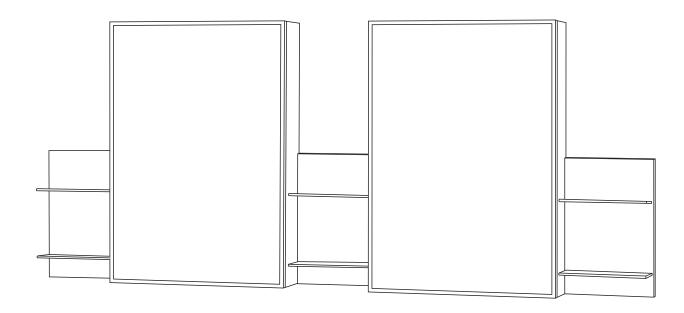

## INSTALLATION INSTRUCTIONS

WC-R4100-MIRCAB-SET-72 CABINETS INSTALLATION

- Prior to installation please check received items against the "Packing List".
  Please report any missing items to your retailer immediately.
- Protect all surfaces from sharp objects, high heat sources, direct prolonged sunlight and chemical hazards.
- Professional installation recommended.