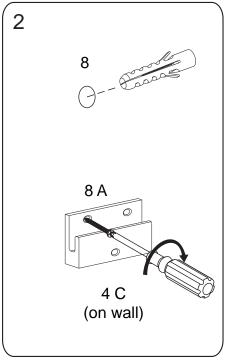

## INSTALLATION INSTRUCTIONS

WC-R4100-MIRCAB-SET-72 CABINETS INSTALLATION

- Prior to installation please check received items against the "Packing List".
  Please report any missing items to your retailer immediately.
- Protect all surfaces from sharp objects, high heat sources, direct prolonged sunlight and chemical hazards.
- Professional installation recommended.