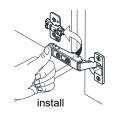

- Prior to installation please check received items against the "Packing List". Please report any missing items to your retailer immediately.
- Protect all surfaces from sharp objects, high heat sources, direct prolonged sunlight and chemical hazards.
- Professional installation recommended.
- Please install on a level surface. If minor door and drawer alignment is required, please follow the easy directions below.



#### **PACKING LIST**

(Not all components may be included, depending upon your purchase)









## HOW TO ADJUST HINGES (if required)











#### REQUIRED TOOLS NOT IN BOX









Phillips Screwdriver



Tape measure



Pencil



Electric Drill

# WYNDHAM COLLECTION

#### INSTALLATION INSTRUCTIONS



① Install the counter. Seal around the top of the cabinet with clear silicone sealant. Do not over apply. Allow to dry 24 hours for proper curing.



② Install the mirror: use a pencil to mark the placement of the screw holes on the wall, drill the holes and insert the plastic wall anchors.



③ Install the screws into the wall anchors, leaving enough of the screw exposed to hang the mirror - approx 1/4" -1/2".



 Remove the handles from inside the cabinet doors and drawers and reinstall on the outside. Do not over tighten when reattaching.

## HOW TO ADJUST DRAWER SLIDES (if required)



Short screws are for the door h