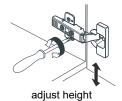

## HOW TO ADJUST HINGES (if required)

## HOW TO ADJUST DRAWER SLIDES (if required)

Short screws are for the door handles and long screws are for the drawer handles.

Long, for drawer handles

Short, for door handles

Up and Down Adjustment