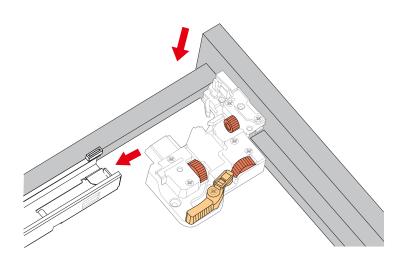

## HOW TO ADJUST HINGES (if required)

③ Install the screws into the wall anchors, leaving enough of the screw exposed to hang the mirror - approx 1/4" -1/2".

 Remove the handles from inside the cabinet doors and drawers and reinstall on the outside. Do not over tighten when reattaching.

## HOW TO ADJUST DRAWER SLIDES (if required)

Short screws are for the door handles and long screws are for the drawer handles.

Long, for drawer handles

Short, for door handles

Up and Down Adjustment