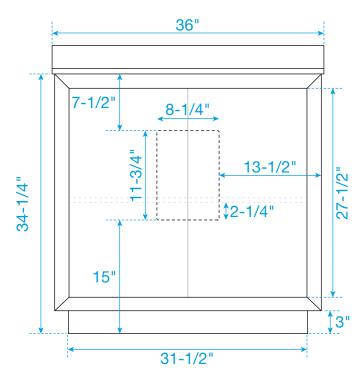

e mirror: use a pencil to mark the placement of the screw holes on the wall, drill the holes and insert the plastic wall anchors.



③ Install the screws into the wall anchors, leaving enough of the screw exposed to hang the mirror - approx 1/4" -1/2".



 Remove the handles from inside the cabinet doors and drawers and reinstall on the outside. Do not over tighten when reattaching.

## HOW TO ADJUST DRAWER SLIDES (if required)



Short screws are for the door handles and long screws are for the drawer handles.

Long, for drawer handles

Short, for door handles

Up and Down Adjustment

# WYNDHAM COLLECTION



Side Adjustment



Depth Adjustment



Scan the QR code with your phone to watch detailed video instructions or visit www.wyndhamcollection.com/3dslides



### **Backboard Cutouts**



\*Note: All measurements are ± 1/4".

# **Electrical Outlets with Charging Hub**