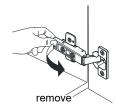

- Prior to installation please check received items against the "Packing List". Please report any missing items to your retailer immediately.
- Protect all surfaces from sharp objects, high heat sources, direct prolonged sunlight and chemical hazards.
- Professional installation recommended.
- Please install on a level surface. If minor door and drawer alignment is required, please follow the easy directions below.



#### **PACKING LIST**

(Not all components may be included, depending upon your purchase)









## HOW TO ADJUST HINGES (if required)











#### REQUIRED TOOLS NOT IN BOX









Phillips Screwdriver



Tape measure



Pencil



Electric Drill

# WYNDHAM COLLECTION

#### INSTALLATION INSTRUCTIONS



① Install the counter. Seal around the top of the cabinet with clear silicone sealant. Do not over apply. Allow to dry 24 hours for proper curing.



② Install the mirror: use a pencil to mark the placement of the screw holes on the wall, drill the holes and insert the plastic wall anchors.



③ Install the screws into the wall anchors, leaving enough of the screw exposed to hang the mirror - approx 1/4" -1/2".



 Remove the handles from inside the cabinet doors and drawers and reinstall on the outside. Do not over tighten when reattaching.

## HOW TO ADJUST DRAWER SLIDES (if required)



Short screws are for the door han