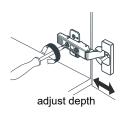

## HOW TO ADJUST HINGES (if required)

## HOW TO ADJUST DRAWER SLIDES (if required)

Short screws are for the door handles and long screws are for the drawer handles.

Long, for drawer handles

Short, for door handles

Up and Down Adjustment