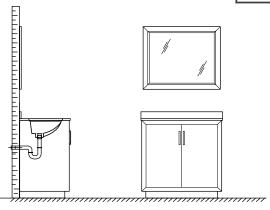

#### INSTALLATION INSTRUCTIONS

① Install the counter. Seal around the top of the cabinet with clear silicone sealant. Do not over apply. Allow to dry 24 hours for proper curing.

② Install the mirror: use a pencil to mark the placement of the screw holes on the wall, drill the holes and insert the plastic wall anchors.

③ Install the screws into the wall anchors, leaving enough of the screw exposed to hang the mirror - approx 1/4" -1/2".

 Remove the handles from inside the cabinet doors and drawers and reinstall on the outside. Do not over tighten when reattaching.