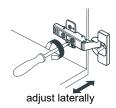

## HOW TO ADJUST HINGES (if required)

## HOW TO ADJUST DRAWER SLIDES (if required)

Short screws are for the door handles and long screws are for the drawer handles.

Long, for drawer handles

Short, for door handles

Up and Down Adjustment