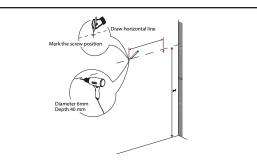

#### INSTALLATION INSTRUCTIONS

① Install the counter. Seal around the top of the cabinet with clear silicone sealant. Do not over apply. Allow to dry 24 hours for proper curing.

② Install the mirror: use a pencil to mark the placement of the screw holes on the wall, drill the holes and insert the plastic wall anchors.

③ Install the screws into the wall anchors, leaving enough of the screw exposed to hang the mirror - approx 1/4" -1/2".

 Remove the handles from inside the cabinet doors and drawers and reinstall on the outside. Do not over tighten when reattaching.