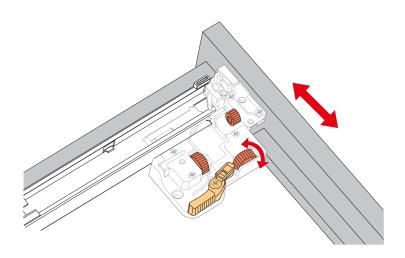

## HOW TO ADJUST DRAWER SLIDES (if required)

Short screws are for the door handles and long screws are for the drawer handles.

Long, for drawer handles

Short, for door handles

Up and Down Adjustment

# WYNDHAM COLLECTION

Side Adjustment

Depth Adjustment

Scan the QR code with your phone to watch detailed video instructions or visit www.wyndhamcollection.com/3dslides