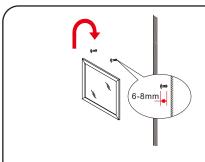

③ Install the screws into the wall anchors, leaving enough of the screw exposed to hang the mirror - approx 1/4" -1/2".

 Remove the handles from inside the cabinet doors and drawers and reinstall on the outside. Do not over tighten when reattaching.