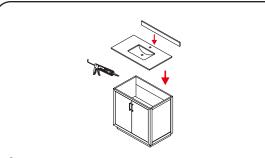

#### INSTALLATION INSTRUCTIONS

① Install the counter. Seal around the top of the cabinet with clear silicone sealant. Do not over apply. Allow to dry 24 hours for proper curing.

② Install the mirror: use a pencil to mark the placement of the screw holes on the wall, drill the holes and insert the plastic wall anchors.