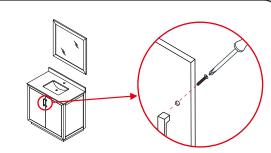

③ Install the screws into the wall anchors, leaving enough of the screw exposed to hang the mirror - approx 1/4" -1/2".

 Remove the handles from inside the cabinet doors and drawers and reinstall on the outside. Do not over tighten when reattaching.