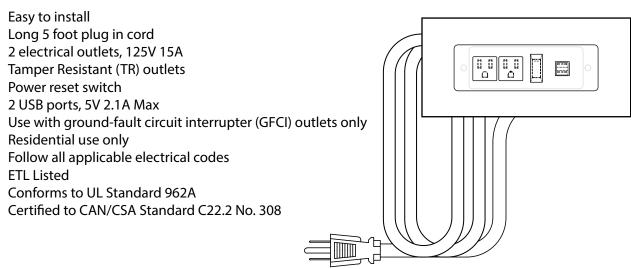

he holes and insert the plastic wall anchors.



③ Install the screws into the wall anchors, leaving enough of the screw exposed to hang the mirror - approx 1/4" -1/2".



 Remove the handles from inside the cabinet doors and drawers and reinstall on the outside. Do not over tighten when reattaching.

## HOW TO ADJUST DRAWER SLIDES (if required)



Short screws are for the door handles and long screws are for the drawer handles.

Long, for drawer handles

Short, for door handles

Up and Down Adjustment

# WYNDHAM COLLECTION



Side Adjustment



Depth Adjustment



Scan the QR code with your phone to watch detailed video instructions or visit www.wyndhamcollection.com/3dslides



### **Backboard Cutouts**



\*Note: All measurements are ± 1/4".

# **Electrical Outlets with Charging Hub**