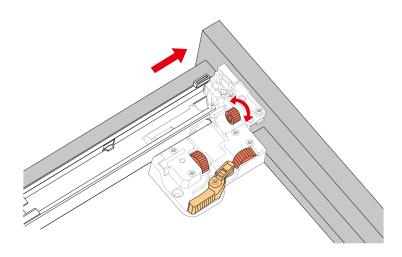

## HOW TO ADJUST DRAWER SLIDES (if required)

Short screws are for the door handles and long screws are for the drawer handles.

Long, for drawer handles

Short, for door handles

Up and Down Adjustment

# WYNDHAM COLLECTION

Side Adjustment

Depth Adjustment

Scan the QR code with your phone to watch detailed video instructions or visit www.wyndhamcollection.com/3dslides