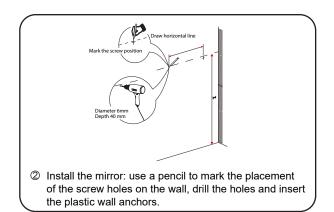

- Prior to installation please check received items against the "Packing List". Please report any missing items to your retailer immediately.
- Protect all surfaces from sharp objects, high heat sources, direct prolonged sunlight and chemical hazards.
- Professional installation recommended.
- Please install on a level surface. If minor door and drawer alignment is required, please follow the easy directions below.
- Backsplash comes in two pieces.