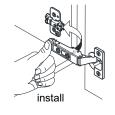

### HOW TO ADJUST HINGES (if required)

**REQUIRED TOOLS NOT IN BOX** 

Spirit Level

Phillips Screwdriver

Tape measure

Pencil

Electric Drill