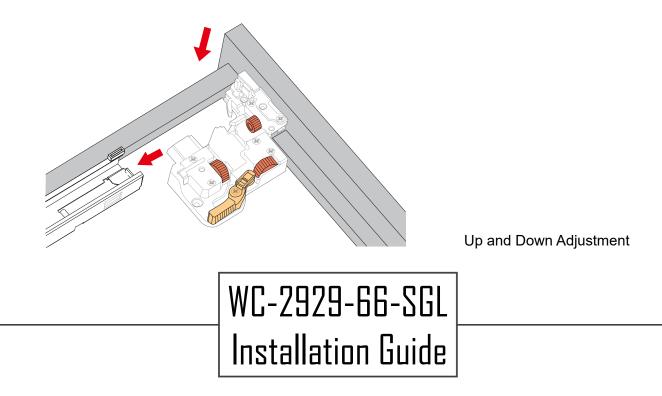

## WC-2929-66-SGL Installation Guide

### INSTALLATION INSTRUCTIONS

HOW TO ADJUST DRAWER SLIDES (if required)