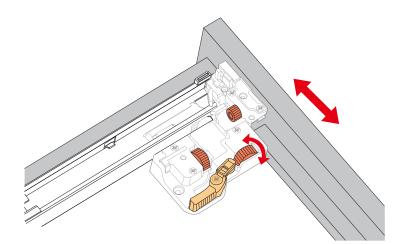

### INSTALLATION INSTRUCTIONS

HOW TO ADJUST DRAWER SLIDES (if required)

# WYNDHAM Collection

Side Adjustment

Depth Adjustment

Scan the QR code with your phone to watch detailed video instructions or visit www.wyndhamcollection.com/3dslides