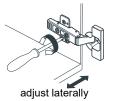

### HOW TO ADJUST HINGES (if required)

**REQUIRED TOOLS NOT IN BOX** 

Spirit Level

Phillips Screwdriver

Tape measure

Pencil

Electric Drill