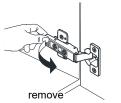

### HOW TO ADJUST HINGES (if required)

**REQUIRED TOOLS NOT IN BOX** 

Spirit Level

Phillips Screwdriver

Tape measure

Pencil

Electric Drill