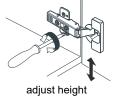

### HOW TO ADJUST HINGES (if required)

**REQUIRED TOOLS NOT IN BOX** 

Spirit Level

Phillips Screwdriver

Tape measure

Pencil

Electric Drill