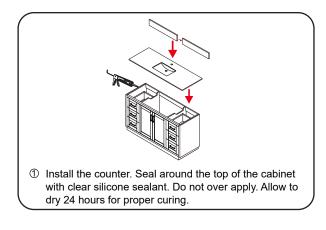

- Prior to installation please check received items against the "Packing List". Please report any missing items to your retailer immediately.
- Protect all surfaces from sharp objects, high heat sources, direct prolonged sunlight and chemical hazards.
- Professional installation recommended.
- Please install on a level surface. If minor door and drawer alignment is required, please follow the easy directions below.
- Backsplash comes in two pieces.