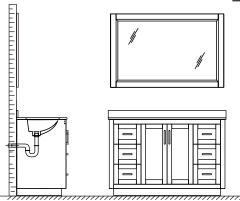

- Prior to installation please check received items against the "Packing List". Please report any missing items to your retailer immediately.
- Protect all surfaces from sharp objects, high heat sources, direct prolonged sunlight and chemical hazards.
- Professional installation recommended.
- Please install on a level surface. If minor door and drawer alignment is required, please follow the easy directions below.
- Backsplash comes in two pieces.



### PACKING LIST

(Not all components may be included, depending upon your purchase)









### HOW TO ADJUST HINGES (if required)











**REQUIRED TOOLS NOT IN BOX** 













Spirit Level

Phillips Screwdriver

Tape measure

Pencil

Electric Drill

## WC-2929-66-SGL Installation Guide

# WYNDHAM Collection

### INSTALLATION INS