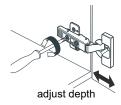

### HOW TO ADJUST HINGES (if required)

**REQUIRED TOOLS NOT IN BOX** 

Spirit Level

Phillips Screwdriver

Tape measure

Pencil

Electric Drill