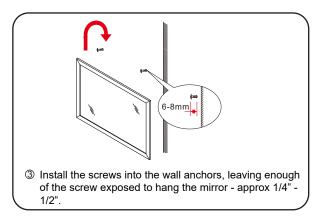

- Prior to installation please check received items against the "Packing List". Please report any missing items to your retailer immediately.
- Protect all surfaces from sharp objects, high heat sources, direct prolonged sunlight and chemical hazards.
- Professional installation recommended.
- Please install on a level surface. If minor door and drawer alignment is required, please follow the easy directions below.
- Backsplash comes in two pieces.