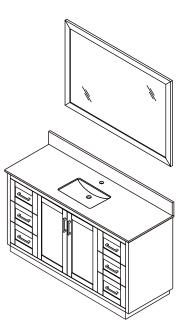

- Prior to installation please check received items against the "Packing List". Please report any missing items to your retailer immediately.
- Protect all surfaces from sharp objects, high heat sources, direct prolonged sunlight and chemical hazards.
- Professional installation recommended.
- Please install on a level surface. If minor door and drawer alignment is required, please follow the easy directions below.
- Backsplash comes in two pieces.



### PACKING LIST

(Not all components may be included, depending upon your purchase)









### HOW TO ADJUST HINGES (if required)











**REQUIRED TOOLS NOT IN BOX** 













Spirit Level

Phillips Screwdriver

Tape measure

Pencil

Electric Drill

## WC-2929-66-SGL Installation Guide

# WYNDHAM Collection

### INSTALLATION INSTRUCTIONS





HOW TO ADJUST DRAWER SLIDES (if required)







# WYNDHAM Collection



Side Adjustment



Depth Adjustment



Scan the QR code with your phone to watch detailed video instructions or visit www.wyndhamcollection.com/3dslides