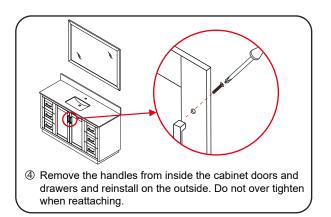

- Prior to installation please check received items against the "Packing List". Please report any missing items to your retailer immediately.
- Protect all surfaces from sharp objects, high heat sources, direct prolonged sunlight and chemical hazards.
- Professional installation recommended.
- Please install on a level surface. If minor door and drawer alignment is required, please follow the easy directions below.
- Backsplash comes in two pieces.