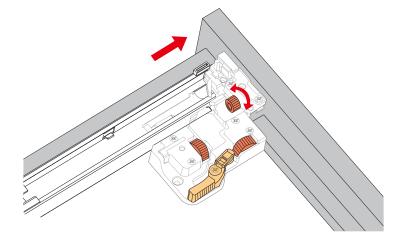

### INSTALLATION INSTRUCTIONS

HOW TO ADJUST DRAWER SLIDES (if required)

# WYNDHAM Collection

Side Adjustment

Depth Adjustment

Scan the QR code with your phone to watch detailed video instructions or visit www.wyndhamcollection.com/3dslides