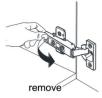

# WYNDHAM COLLECTION



- Prior to installation please check received items against the "Packing List".
  Please report any missing items to your retailer immediately.
- Protect all surfaces from sharp objects, high heat sources, direct prolonged sunlight and chemical hazards.
- Professional installation recommended.
- Backsplash comes in two pieces.



#### **PACKING LIST**

(Not all components may be included, depending upon your purchase)





## HOW TO ADJUST HINGES (if required)











## REQUIRED TOOLS NOT IN BOX







Spirit Level

Phillips Screwdriver

WC-2424-72-DBL Installation Guide



## **INSTALLATION INSTRUCTIONS**





WC-2424-72-DBL Installation Guide