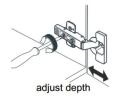

# WYNDHAM COLLECTION



- Prior to installation please check received items against the "Packing List".
  Please report any missing items to your retailer immediately.
- Protect all surfaces from sharp objects, high heat sources, direct prolonged sunlight and chemical hazards.
- Professional installation recommended.
- Backsplash comes in two pieces.



#### **PACKING LIST**

(Not all components may be included, depending upon your purchase)





## HOW TO ADJUST HINGES (if required)











## REQUIRED TOOLS NOT IN BOX







Spirit Level

Phillips Screwdriver

WC-2424-72-DBL Installation Guide



## **INSTALLATION INSTRUCTIONS**





WC-2424-72-DBL Installation Guide