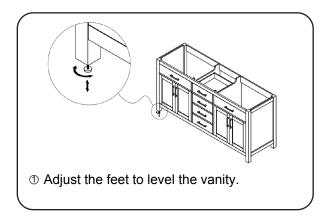

# WYNDHAM COLLECTION



- Prior to installation please check received items against the "Packing List".
  Please report any missing items to your retailer immediately.
- Protect all surfaces from sharp objects, high heat sources, direct prolonged sunlight and chemical hazards.
- Professional installation recommended.
- Backsplash comes in two pieces.



#### **PACKING LIST**

(Not all components may be included, depending upon your purchase)





## HOW TO ADJUST HINGES (if required)











## REQUIRED TOOLS NOT IN BOX







Spirit Level

Phillips Screwdriver

WC-2424-72-DBL Installation Guide



## **INSTALLATION INSTRUCTIONS**





WC-2424-72-DBL Installation Guide