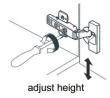

# WYNDHAM COLLECTION



- Prior to installation please check received items against the "Packing List".
  Please report any missing items to your retailer immediately.
- Protect all surfaces from sharp objects, high heat sources, direct prolonged sunlight and chemical hazards.
- Professional installation recommended.
- Backsplash comes in two pieces.



#### **PACKING LIST**

(Not all components may be included, depending upon your purchase)





## HOW TO ADJUST HINGES (if required)











## REQUIRED TOOLS NOT IN BOX







Spirit Level

Phillips Screwdriver

WC-2424-72-DBL Installation Guide



## **INSTALLATION INSTRUCTIONS**





WC-2424-72-DBL Installation Guide