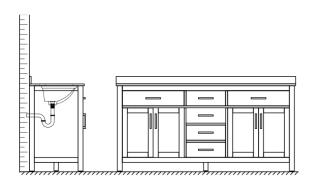

# WYNDHAM COLLECTION



- Prior to installation please check received items against the "Packing List".
  Please report any missing items to your retailer immediately.
- Protect all surfaces from sharp objects, high heat sources, direct prolonged sunlight and chemical hazards.
- Professional installation recommended.
- Backsplash comes in two pieces.



#### **PACKING LIST**

(Not all components may be included, depending upon your purchase)





## HOW TO ADJUST HINGES (if required)











## REQUIRED TOOLS NOT IN BOX







Spirit Level

Phillips Screwdriver

WC-2424-72-DBL Installation Guide



## **INSTALLATION INSTRUCTIONS**





WC-2424-72-DBL Installation Guide