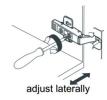

# WYNDHAM COLLECTION



- Prior to installation please check received items against the "Packing List".
  Please report any missing items to your retailer immediately.
- Protect all surfaces from sharp objects, high heat sources, direct prolonged sunlight and chemical hazards.
- Professional installation recommended.
- Backsplash comes in two pieces.



#### **PACKING LIST**

(Not all components may be included, depending upon your purchase)





## HOW TO ADJUST HINGES (if required)











## REQUIRED TOOLS NOT IN BOX







Spirit Level

Phillips Screwdriver

WC-2424-72-DBL Installation Guide



## **INSTALLATION INSTRUCTIONS**





WC-2424-72-DBL Installation Guide