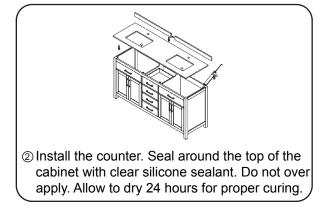

# WYNDHAM COLLECTION



- Prior to installation please check received items against the "Packing List".
  Please report any missing items to your retailer immediately.
- Protect all surfaces from sharp objects, high heat sources, direct prolonged sunlight and chemical hazards.
- Professional installation recommended.
- Backsplash comes in two pieces.



#### **PACKING LIST**

(Not all components may be included, depending upon your purchase)





## HOW TO ADJUST HINGES (if required)











## REQUIRED TOOLS NOT IN BOX







Spirit Level

Phillips Screwdriver

WC-2424-72-DBL Installation Guide



## **INSTALLATION INSTRUCTIONS**





WC-2424-72-DBL Installation Guide