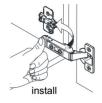

# WYNDHAM COLLECTION



- Prior to installation please check received items against the "Packing List".
  Please report any missing items to your retailer immediately.
- Protect all surfaces from sharp objects, high heat sources, direct prolonged sunlight and chemical hazards.
- Professional installation recommended.
- Backsplash comes in two pieces.



#### **PACKING LIST**

(Not all components may be included, depending upon your purchase)





## HOW TO ADJUST HINGES (if required)











## REQUIRED TOOLS NOT IN BOX







Spirit Level

Phillips Screwdriver

WC-2424-72-DBL Installation Guide



## **INSTALLATION INSTRUCTIONS**





WC-2424-72-DBL Installation Guide