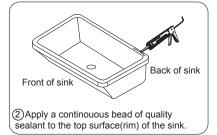

## INSTALLATION INSTRUCTIONS

Tape measure

Pencil

Please use appropriate glue to secure sink to counter. Professional installation recommended.

Phillips Screwdriver

WC-B051-72

INSTALLATION

Quality sealant