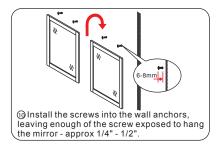

Install the mirror: use a pencil to mark the placement of the screw holes on the wall, drill the holes and insert the plastic wall anchors.

WC-BO51-72 INSTALLATION