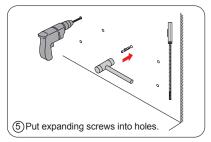

Install the mirror: use a pencil to mark the placement of the screw holes on the wall, drill the holes and insert the plastic wall anchors.

WC-BO51-72 INSTALLATION