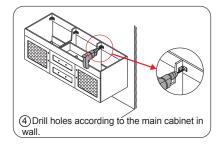

## INSTALLATION INSTRUCTIONS

Tape measure

Pencil

Please use appropriate glue to secure sink to counter. Professional installation recommended.

Phillips Screwdriver

WC-B051-72

INSTALLATION

Quality sealant