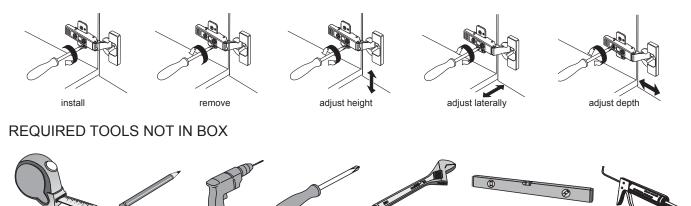

## INSTALLATION AND ADJUSTMENT OF HINGES (if required)

Electric Drill

Adjustable Wrench

## INSTALLATION INSTRUCTIONS

Tape measure

Pencil

Please use appropriate glue to secure sink to counter. Professional installation recommended.

Phillips Screwdriver

WC-B051-72

INSTALLATION

Quality sealant

Spirit Level