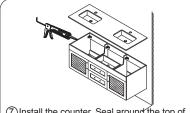

## WYNDHAM Collection

 Install the counter. Seal around the top of the cabinet with clear silicone sealant.

8 Remove the handles from inside the cabinet doors and drawers and reinstall on the outside Do not over-tighten when reattaching.