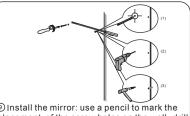

Install the mirror: use a pencil to mark the placement of the screw holes on the wall, drill the holes and insert the plastic wall anchors.

WC-BO51-72 INSTALLATION