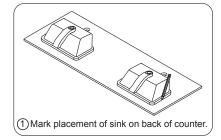

## INSTALLATION INSTRUCTIONS

Tape measure

Pencil

Please use appropriate glue to secure sink to counter. Professional installation recommended.

Phillips Screwdriver

WC-B051-72

INSTALLATION

Quality sealant