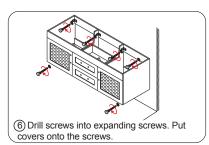

## WYNDHAM Collection

 Install the counter. Seal around the top of the cabinet with clear silicone sealant.

8 Remove the handles from inside the cabinet doors and drawers and reinstall on the outside Do not over-tighten when reattaching.