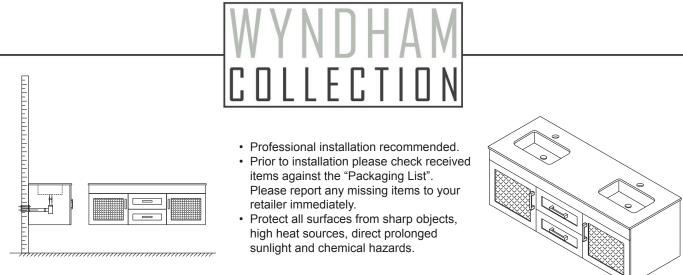

## WYNDHAM Collection

 Install the counter. Seal around the top of the cabinet with clear silicone sealant.

8 Remove the handles from inside the cabinet doors and drawers and reinstall on the outside Do not over-tighten when reattaching.