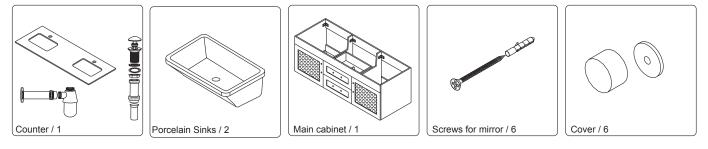

## PACKING LIST



## INSTALLATION AND ADJUSTMENT OF HINGES (if required)

Electric Drill



Adjustable Wrench

## INSTALLATION INSTRUCTIONS

Tape measure

Pencil

Please use appropriate glue to secure sink to counter. Professional installation recommended.

Phillips Screwdriver





WC-B051-72

INSTALLATION



Quality sealant

Spirit Level

## WYNDHAM Collection





 Install the counter. Seal around the top of the cabinet with clear silicone sealant.







8 Remove the handles from inside the cabinet doors and drawers and reinstall on the outside Do not over-tighten when reattaching.





Install the mirror: use a pencil to mark the placement of the screw holes on the wall, drill the holes and insert the plastic wall anchors.

WC-BO51-72 INSTALLATION