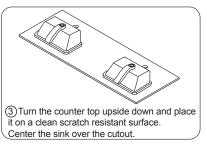

## INSTALLATION INSTRUCTIONS

Tape measure

Pencil

Please use appropriate glue to secure sink to counter. Professional installation recommended.

Phillips Screwdriver

WC-B051-72

INSTALLATION

Quality sealant