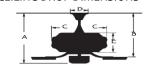

# **Armand 56" CCT LED Ceiling Fan**

Model: WR2056MB Finish: Matte Black

# **Specifications:**

Motor Size: 172\*16 Blade Sweep: 56" Number of Blades: 5 Blade Finish: Walnut

Control: 3 speed pull chain control.

Blade Pitch: 12 degree

Down Rod: 3/4" threaded, 1 x 4.5" extension rod included.



Light Source: 17w 3000K,4000K,5000K LED

Glass Color: White

#### **Electrical and Performance Data:**

Electrical rating: 120V, 60Hz



### CEILING DROP DIMENSIONS



A:14" B:11" C:7.7" D:5.1" E:3.9"

# **Airflow and Energy Consumption Data:**

| Fan Speed | CFM  |
|-----------|------|
| High      | 5162 |

# **Warranty and Safety Certifications:**

Limited Lifetime Warranty ETL certified-Dry location only