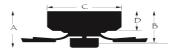

#### **Electrical and Performance Data:**

Electrical rating: 120V, 60Hz

A:10.5" B:8.8" C:7.9" D:7.5"