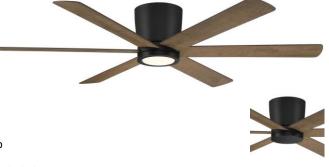

# Coldwater 52" Wi-Fi smart Ceiling Fan

Model: WR2028MB Finish: Matte black

#### **Specifications:**

Motor Size: AC 153\*17 Blade Sweep: 52" Number of Blades: 6 Fan Finish: Matte black ABS Blade Finish: Espresso

Control: 3 speed Full function remote,

Wi-Fi smart fan control through downloadable App

Blade Pitch: Variable pitch

Down Rod: 3/4" threaded, 1 x 4.5" extension rod included.

17W 3000K Dimmable LED

Lumens 1919