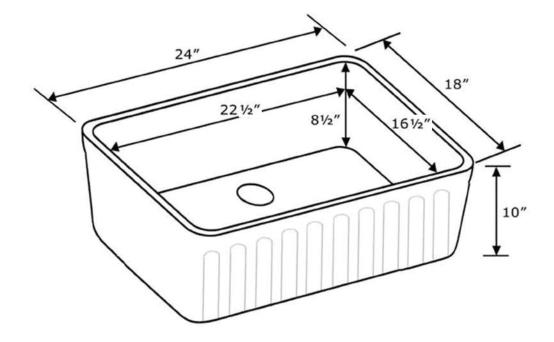

## WHFLPLN2418

As Whitehaus Collection<sup>®</sup> Farmhaus Fireclay Sinks are individually handmade, sink sizes can vary and all dimensions are approximate. We strongly recommend that your sink be supplied to your cabinetmaker prior to the fabrication of your kitchen cabinets and countertops. Cutouts are not to be made until they are checked against your sink. Whitehaus Collection<sup>®</sup> recommends the use of a protective grid in the bottom of the sink to avoid potential scuffing from heavy-duty cookware.