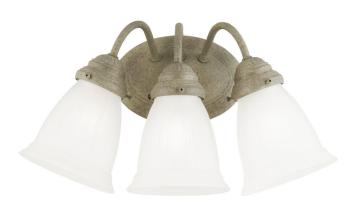

## SPECIFICATION SHEET

Item Number 6649900

3 Light Wall Fixture Cobblestone Finish Frosted Glass

## **Specifications**

Height: 8.25"Width: 17"

• Extends: 7.87"

• Back Plate: H: 4.50" W: 7.50"

• Use (3) Medium (E26) Base Lamps,

100 Watt Maximum

Can be installed up or down