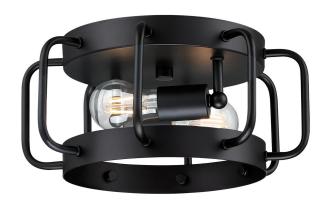

## SPECIFICATION SHEET

Item Number 6128500

**Deptford** 

13 in. 2 Light Flush Matte Black Finish

## **Specifications**

Height: 6.25"Diameter: 13"

Use (2) Medium (E26) Base Lamps,
60 Watt Maximum