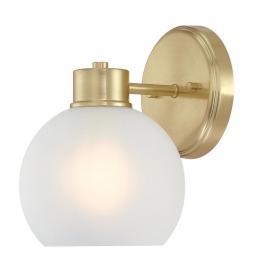

# **Dorney**

1 Light Wall Fixture Champagne Brass Finish Frosted Glass

#### **Specifications**

Height: 9"Width: 6.50"Extends: 7.75"

• Height from Center of Outlet Box: 2.72"

• Back Plate: D: 5.43"

• Use (1) Medium (E26) Base Lamp,

60 Watt Maximum

Can be installed up or down