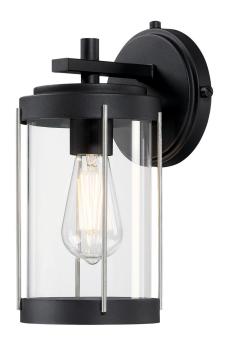

## SPECIFICATION SHEET

Item Number 6122100

Kezia

Wall Fixture Textured Black and Industrial Steel Finish Clear Glass

## **Specifications**

Height: 12.50"Width: 6.25"Extends: 7.00"

• Height from Center of Outlet Box: 3.15"

• Back Plate: D: 5.71"

• Use (1) Medium (E26) Base Lamp,

60W Maximum