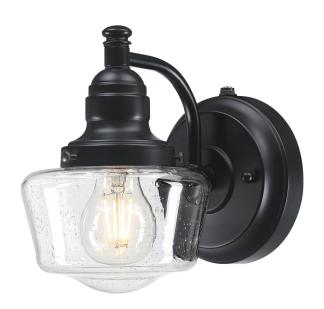

## SPECIFICATION SHEET

Item Number 6121200

Wall Fixture Matte Black Finish Clear Seeded Glass

## **Eddystone**

Height: 8.25"Width: 6"

• Extends: 8.75"

• Height from Center of Outlet Box: 4.65"

• Back Plate: D: 5"

Use (1) Medium (E26) Base Lamp,

60W Maximum