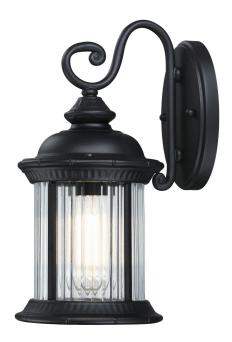

## Item Number 6120700

Wall Fixture Textured Black Finish Clear Ribbed Glass

#### Specifications

- Height: 13.75"
- Width: 6.50"
- Extends: 8.75"
- Height from Center of Outlet Box: 4.48"
- Back Plate: H: 6.88" W: 4.50"
- Use (1) Medium (E26) Base Lamp, 60W Maximum