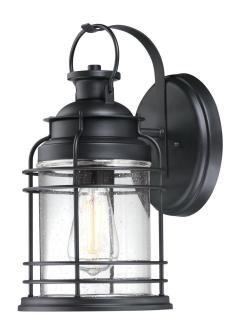

## SPECIFICATION SHEET

Item Number 6112500

Kellen

Wall Fixture Textured Black Finish Clear Seeded Glass

## **Specifications**

Height: 13.75"Width: 7.50"Extends: 8.50"

• Height from Center of Outlet Box: 5.75"

• Back Plate: D: 7"

Use (1) Medium (E26) Base Lamp,

60 Watt Maximum